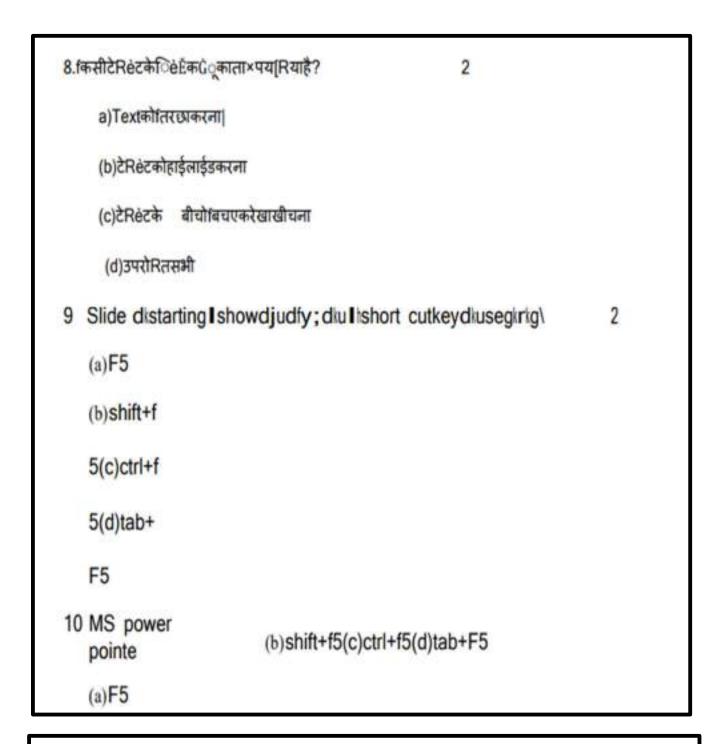

### ANSWER THE FOLLOWING QUESTION:-

- Q1. How many margins sare there on a page?
- A. Two (header and footer)
- B. Four (top, bottom, right and left)
- C. Two (landscape and portrait)
- D. Four (center, top, left and bottom)
- QZ. Word has Web authoring tools allow you to incorporate \_\_\_\_\_ on Web pages.
- A. bullets
- II. hyperlinks
- C. sounds
- D. all of the above
- Q3.10. Home Key
- A. Moves the cursor beginning of the document
- B. Moves the cursor beginning of the paragraph
- C. Moves the cursor beginning of the screen
- D. Moves the cursor beginning of the line
- Q4. To copy cell contents using drag and drop press the
- A. End key
- E. Shift key
- C. Eschey
- D. Ctrl key
- Q5. What type of chart is useful for comparing values over categories ?
- A.Pie Chartfl.Column Chart
- C.Line ChartD.Dot Graph

PRINCIPAL Figra Arts Commerce & Physics Education College, G, E, Road

Morion

Raiper IC. G.

| Q6.Which functionin Excel tells how many numeric entries are there?  A.NUMB.COUNT  C.SUMD.CHKNUM  Q7.Which one is not a Function in MS Excel?  A.SUMB.AVG  C.MAXD.MIN  Q8. A feature of MS Office that saves the document automatically after certain interval is called  A.SaveB.Save As  C.Auto SaveD.Backup  Q9 is a presentation program.  (A) U-torrent  (B) Mozilla Firefox  (C) MS PowerPoint  Q10. The slide that is used to introduce a topic and set the tone for the presentation is called the  (A) Title slide  (B) Bullet slide  (C) Table slide  (D) Graph slide |                                                                                                      |
|---------------------------------------------------------------------------------------------------------------------------------------------------------------------------------------------------------------------------------------------------------------------------------------------------------------------------------------------------------------------------------------------------------------------------------------------------------------------------------------------------------------------------------------------------------------------------------|------------------------------------------------------------------------------------------------------|
| C.SUMD.CHKNUM  Q7.Which one is not a Function in MS Excel ?  A.SUMB.AVG  C.MAXD.MIN  Q8. A feature of MS Office that saves the document automatically after certain interval is called  A.SaveB.Save As  C.Auto SaveD.Backup  Q9 is a presentation program.  (A) U-torrent  (B) Mozilla Firefox  (C) MS PowerPoint  (D) Slide Panel  Q10. The slide that is used to introduce a topic and set the tone for the presentation is called the  (A) Title slide  (B) Bullet slide  (C) Table slide                                                                                   | Q6.Which functionin Excel tells how many numeric entries are there?                                  |
| Q7.Which one is not a Function in MS Excel ?  A.SUMB.AVG  C.MAXD.MIN  Q8. A feature of MS Office that saves the document automatically after certain interval is called  A.SaveB.Save As  C.Auto SaveD.Backup  Q9 is a presentation program.  (A) U-torrent  (B) Mozilla Firefox  (C) MS PowerPoint  (D) Slide Panel  Q10. The slide that is used to introduce a topic and set the tone for the presentation is called the  (A) Title slide  (B) Bullet slide  (C) Table slide                                                                                                  | A.NUMB.COUNT                                                                                         |
| A.SUMB.AVG  C.MAXD.MIN  Q8. A feature of MS Office that saves the document automatically after certain interval is called  A.SaveB.Save As  C.Auto SaveD.Backup  Q9 is a presentation program.  (A) U-torrent  (B) Mozilla Firefox  (C) MS PowerPoint  (D) Slide Panel  Q10. The slide that is used to introduce a topic and set the tone for the presentation is called the  (A) Title slide  (B) Bullet slide  (C) Table slide                                                                                                                                                | C.SUMD.CHKNUM                                                                                        |
| C.MAXD.MIN  Q8. A feature of MS Office that saves the document automatically after certain interval is called  A.SaveB.Save As  C.Auto SaveD.Backup  Q9 is a presentation program.  (A) U-torrent  (B) Mozilla Firefox  (C) MS PowerPoint  (D) Slide Panel  Q10. The slide that is used to introduce a topic and set the tone for the presentation is called the  (A) Title slide  (B) Bullet slide  (C) Table slide                                                                                                                                                            | Q7.Which one is not a Function in MS Excel ?                                                         |
| Q8. A feature of MS Office that saves the document automatically after certain interval is called A.SaveB.Save As  C.Auto SaveD.Backup  Q9 is a presentation program.  (A) U-torrent  (B) Mozilla Firefox  (C) MS PowerPoint  (D) Slide Panel  Q10. The slide that is used to introduce a topic and set the tone for the presentation is called the  (A) Title slide  (B) Bullet slide  (C) Table slide                                                                                                                                                                         | A.SUMB.AVG                                                                                           |
| A.SaveB.Save As  C.Auto SaveD.Backup  Q9 is a presentation program.  (A) U-torrent  (B) Mozilla Firefox  (C) MS PowerPoint  (D) Slide Panel  Q10. The slide that is used to introduce a topic and set the tone for the presentation is called the  (A) Title slide  (B) Bullet slide  (C) Table slide                                                                                                                                                                                                                                                                           | C.MAXD.MIN                                                                                           |
| C.Auto SaveD.Backup  Q9 is a presentation program.  (A) U-torrent  (B) Mozilla Firefox  (C) MS PowerPoint  (D) Slide Panel  Q10. The slide that is used to introduce a topic and set the tone for the presentation is called the  (A) Title slide  (B) Bullet slide  (C) Table slide                                                                                                                                                                                                                                                                                            | Q8. A feature of MS Office that saves the document automatically after certain interval is called    |
| Q9 is a presentation program.  (A) U-torrent  (B) Mozilla Firefox  (C) MS PowerPoint  (D) Slide Panel  Q10. The slide that is used to introduce a topic and set the tone for the presentation is called the  (A) Title slide  (B) Bullet slide  (C) Table slide                                                                                                                                                                                                                                                                                                                 | A.SaveB.Save As                                                                                      |
| (A) U-torrent  (B) Mozilla Firefox  (C) MS PowerPoint  (D) Slide Panel  Q10. The slide that is used to introduce a topic and set the tone for the presentation is called the  (A) Title slide  (B) Bullet slide  (C) Table slide                                                                                                                                                                                                                                                                                                                                                | C.Auto SaveD.Backup                                                                                  |
| (B) Mozilla Firefox (C) MS PowerPoint (D) Slide Panel Q10. The slide that is used to introduce a topic and set the tone for the presentation is called the (A) Title slide (B) Bullet slide (C) Table slide                                                                                                                                                                                                                                                                                                                                                                     | Q9 is a presentation program.                                                                        |
| (C) MS PowerPoint  (D) Slide Panel  Q10. The slide that is used to introduce a topic and set the tone for the presentation is called the  (A) Title slide  (B) Bullet slide  (C) Table slide                                                                                                                                                                                                                                                                                                                                                                                    | (A) U-torrent                                                                                        |
| (D) Slide Panel  Q10. The slide that is used to introduce a topic and set the tone for the presentation is called the  (A) Title slide  (B) Bullet slide  (C) Table slide                                                                                                                                                                                                                                                                                                                                                                                                       | (B) Mozilla Firefox                                                                                  |
| Q10. The slide that is used to introduce a topic and set the tone for the presentation is called the  (A) Title slide  (B) Bullet slide  (C) Table slide                                                                                                                                                                                                                                                                                                                                                                                                                        | (C) MS PowerPoint                                                                                    |
| (A) Title slide (B) Bullet slide (C) Table slide                                                                                                                                                                                                                                                                                                                                                                                                                                                                                                                                | (D) Slide Panel                                                                                      |
| (B) Bullet slide (C) Table slide                                                                                                                                                                                                                                                                                                                                                                                                                                                                                                                                                | Q10. The slide that is used to introduce a topic and set the tone for the presentation is called the |
| (C) Table slide                                                                                                                                                                                                                                                                                                                                                                                                                                                                                                                                                                 | (A) Title slide                                                                                      |
| MATERIAL STATES                                                                                                                                                                                                                                                                                                                                                                                                                                                                                                                                                                 | (B) Bullet slide                                                                                     |
| (D) Graph slide                                                                                                                                                                                                                                                                                                                                                                                                                                                                                                                                                                 | (C) Table slide                                                                                      |
|                                                                                                                                                                                                                                                                                                                                                                                                                                                                                                                                                                                 | (D) Graph slide                                                                                      |

## 7.M/SWordम∧वनाईगईफाइलकोक्तिसनामसेजानाजाताहै? 2 a) Program b) Text c) Graph d) Document

PRINCIPAL
Figra Arts Commerce & Physics
Education College, G. E. Road
Salour C. G.)

Slide show dkdjugrdku I hshort cut keydkusegkrkg\

2

PRINCIPAL
Figra Aria Commerce & Physics
Education College, G, E. Road
Ratour (C. G.)

| 11 . Tally म∧ companyकैसे createकरतेहै? | 5 |
|-----------------------------------------|---|
| 12 Tally मΛ ledgerकैसे createकरतेहै?    | 5 |
| 13. Vouture d type dkulg\               | 5 |
| 14. tallye company dl create djrg\      | 5 |
| 15 Capital vkjRevenuedkle>kb;\          | 5 |
| 16 Income vkj Expenditure dk le>kb;\    | 5 |
| 17 Depriciation of assets dkle>kb;\     | 5 |