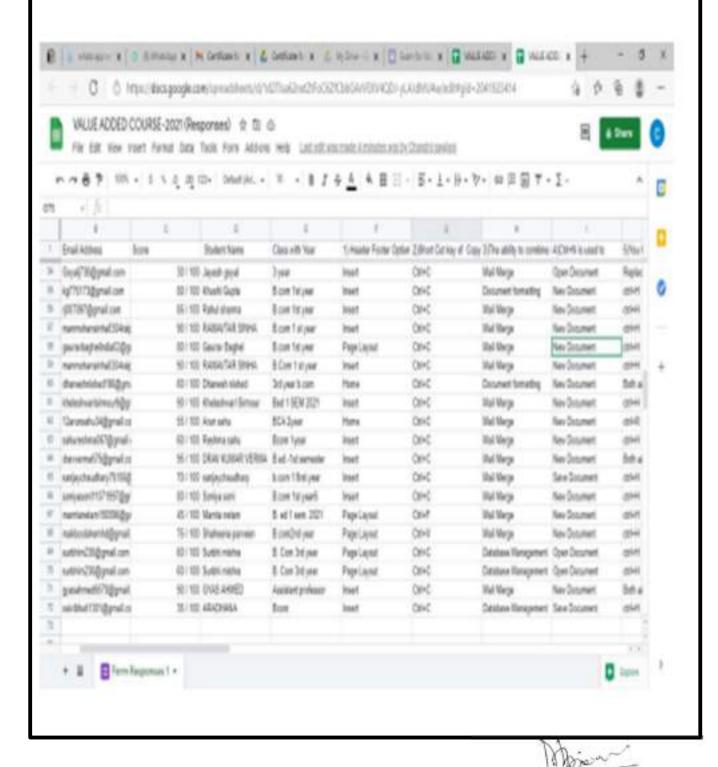

### 1.2 Academic Flexibility:

- 1.2.1: Number of Add on /Certificate/Value added programs offered during the last five years
- 1.2.2: Percentage of students enrolled in Certificate/Add-on/Value added programs as against the total number of students during the last five years
- 1.2.2.1: Number of students enrolled in subject related Certificate/ Add-on/Value added programs year wise during last five years