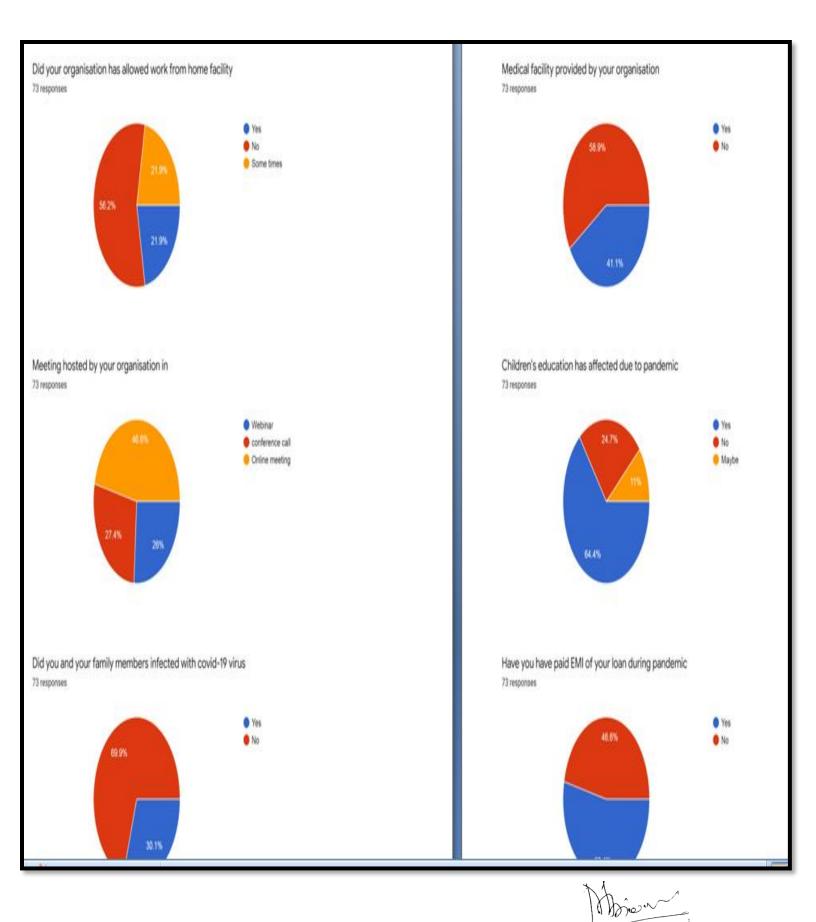

#### ANALYSIS & CONCLUSION:-

After analysis of above carried out survey of 2020-2021 questionnaire briefing report we are able to conclude that the more than 50% of female students of final year maturity level are taken up the Cashless Transaction due to pandemic COVID 19 through Mobile wallet and UPI generally for reservation and booking purpose which lead to reduce exposure to COVID19 as this facility available to them 24\*7 there by prefrencing to home delivery of material at instance.