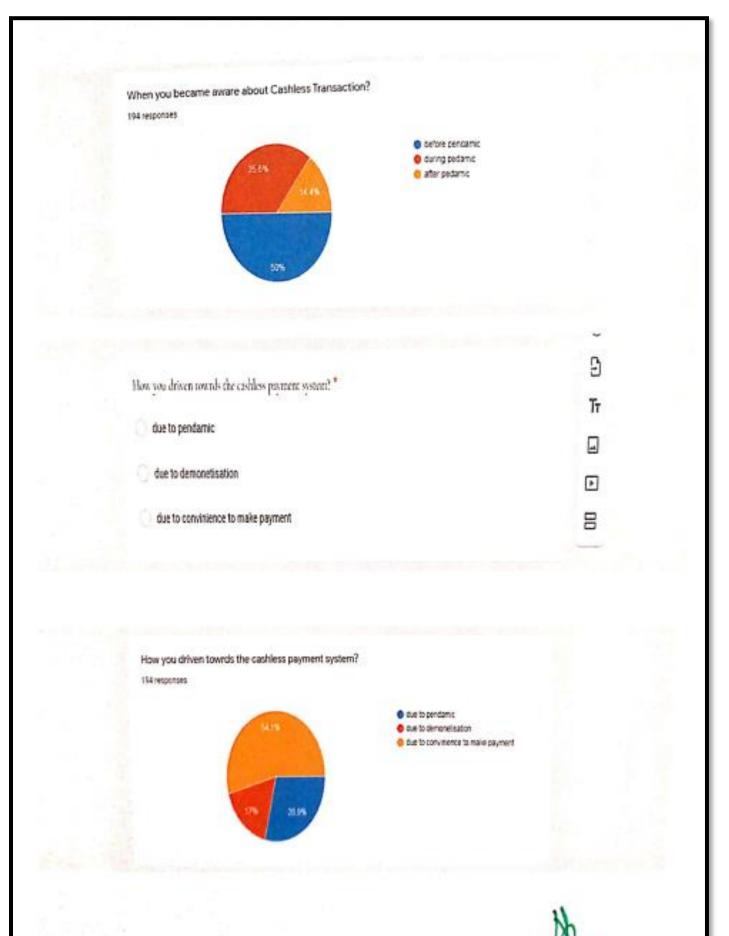

#### ANALYSIS & CONCLUSION:-

After analysis of above carried out survey of 2020-2021 questionnaire briefing report we are able to conclude that the more than 50% of female students of final year maturity level are taken up the Cashless Transaction due to pandemic COVID 19 through Mobile wallet and UPI generally for reservation and booking purpose which lead to reduce exposure to COVID19 as this facility available to them 24\*7 there by prefrencing to home delivery of material at instance.