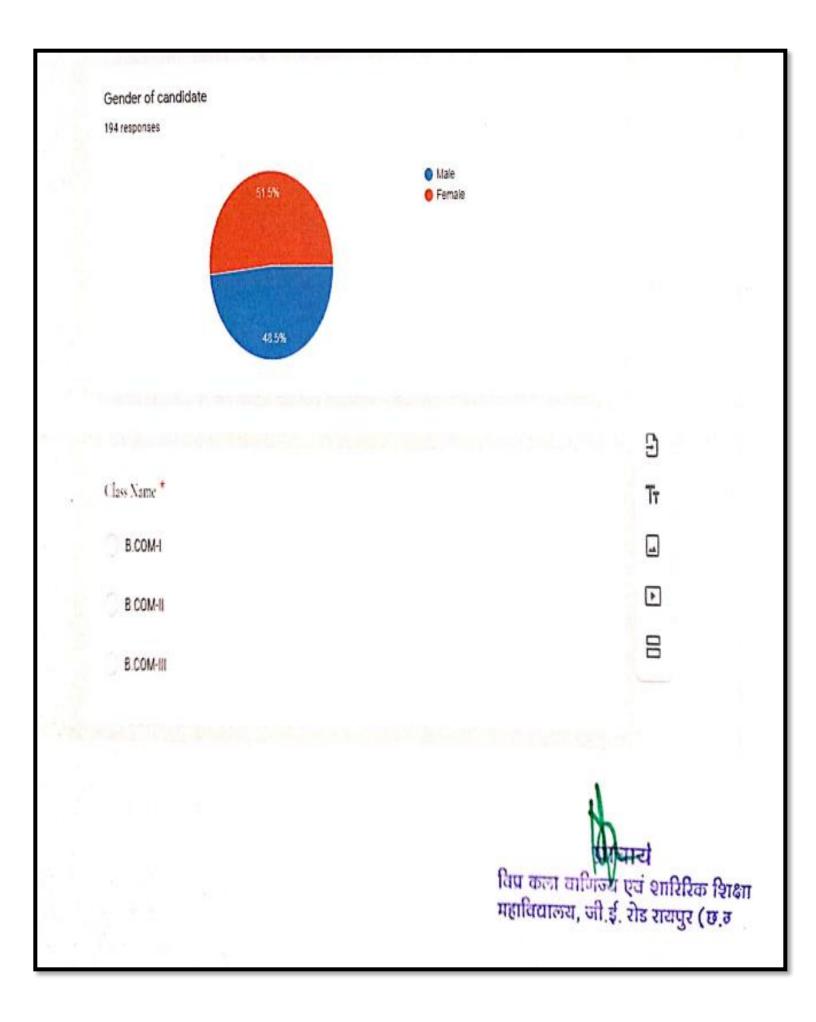

#### ANALYSIS & CONCLUSION:-

After analysis of above carried out survey of 2020-2021 questionnaire briefing report we are able to conclude that the more than 50% of female students of final year maturity level are taken up the Cashless Transaction due to pandemic COVID 19 through Mobile wallet and UPI generally for reservation and booking purpose which lead to reduce exposure to COVID19 as this facility available to them 24\*7 there by prefrencing to home delivery of material at instance.