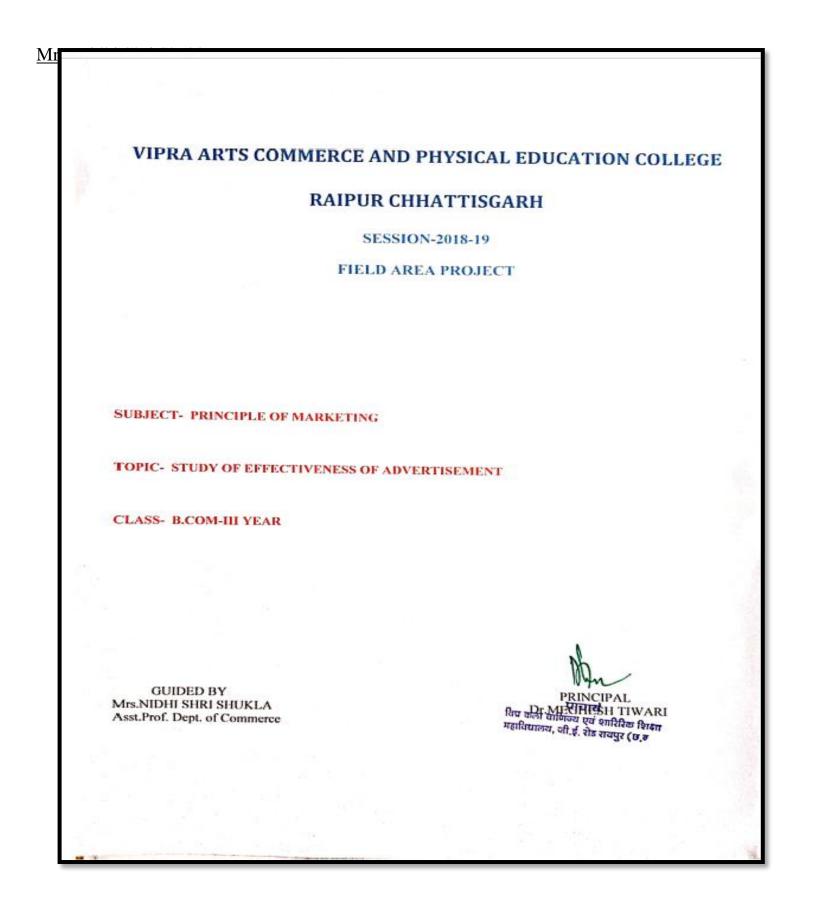

# विश्लेषण-

विज्ञापन की प्रभावशीलता के अध्ययन से ज्ञात होता है की सामान्य जनता के क्रय व्यवहार पर टी.वि. एवं मोबाइल के द्वारा प्रसारित विज्ञापनों का अत्यधिक प्रभाव पड़ता है I प्रत्येक व्यक्ति का मत यह है की विपणन श्रंखला के लिए विज्ञापन रीढ़ की हड्डी की भूमिका निभाती है क्योंकि विज्ञापन के आंतरिक एवं बाह्य आवरण से प्रभावित् होकर ही क्रेता अपने क्रय निर्णय लेता है I किन्तु अति विज्ञापन प्रसारण से क्रेता परेशान हो जाता है अतः विज्ञापन प्रसारण पर वह नियंत्रण की इच्छा रखता है I