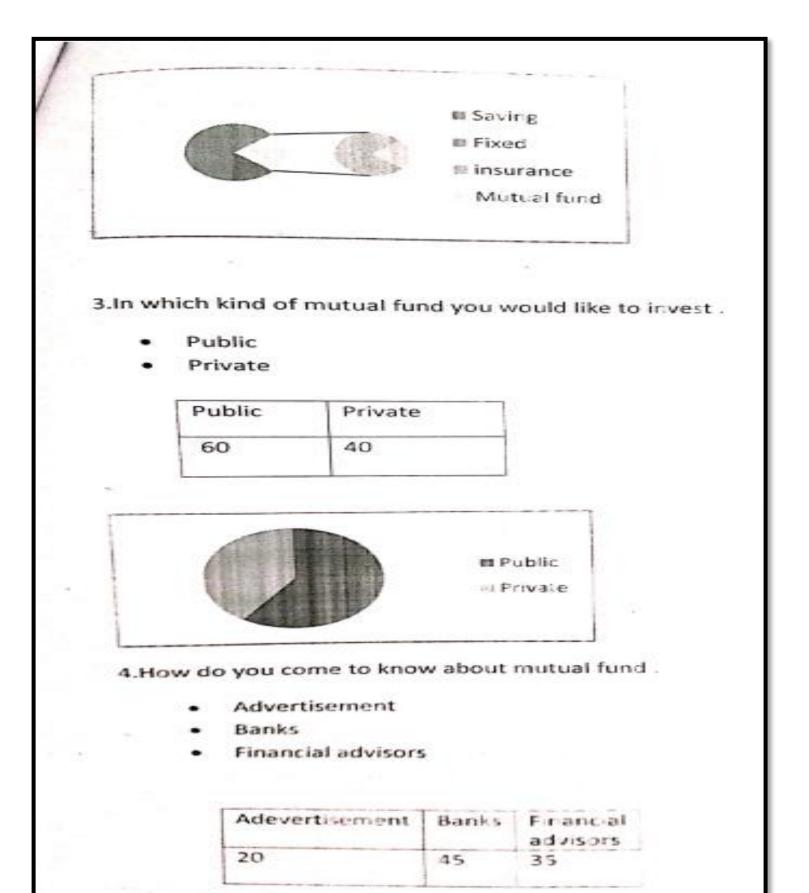

# Questionnair :-

1. Have you knowledge about mutual fund.

- Yes
- No

What kind of investment you prefer most

- Saving
- Fixed
- Insurance
- mutual fund

3.In which kind of mutual fund you would like to invest .

- Public
- Private

How do you come to know about mutual fund .

- Advertisement
- Banks
- Financial advisors

PRINCIPAL Figra Arts Commerce & Physics Education College, G. E. Roar

PRINCIPAL Fipra Arts Commerce & Physics Education College, G, E. Road Raipur (C. G.)