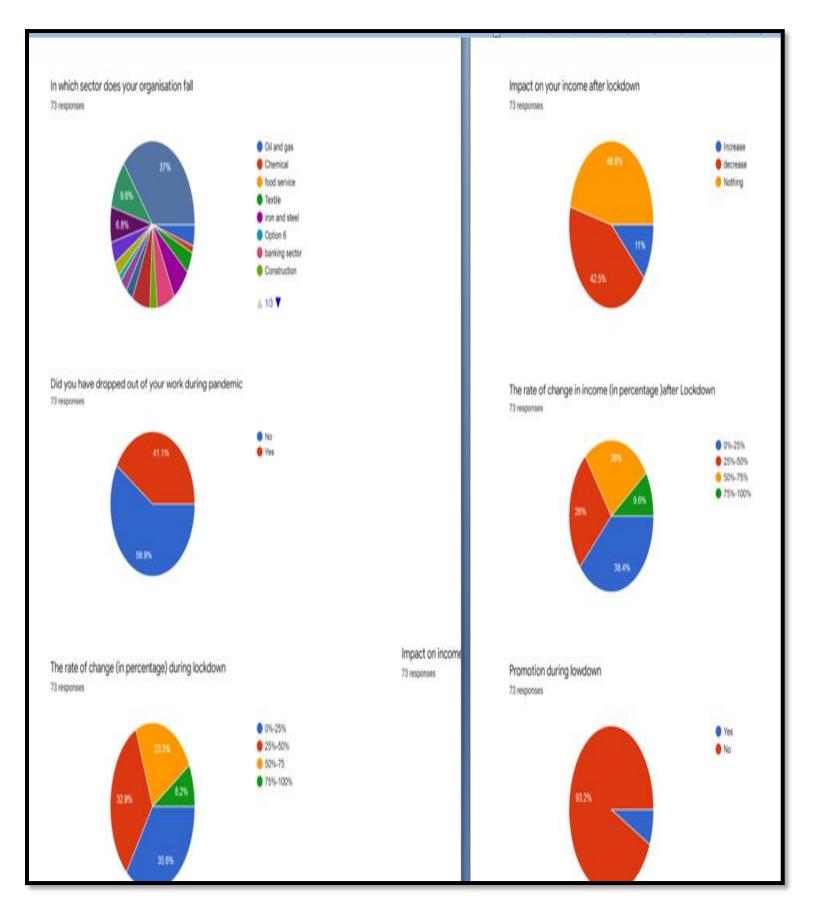

#### ANALYSIS & CONCLUSION:-

After analysis of above carried out survey of 2020-2021 questionnaire briefing report we are able to conclude that the more than 50% of female students of final year maturity level are taken up the Cashless Transaction due to pandemic COVID 19 through Mobile wallet and UPI generally for reservation and booking purpose which lead to reduce exposure to COVID19 as this facility available to them 24\*7 there by prefrencing to home delivery of material at instance.