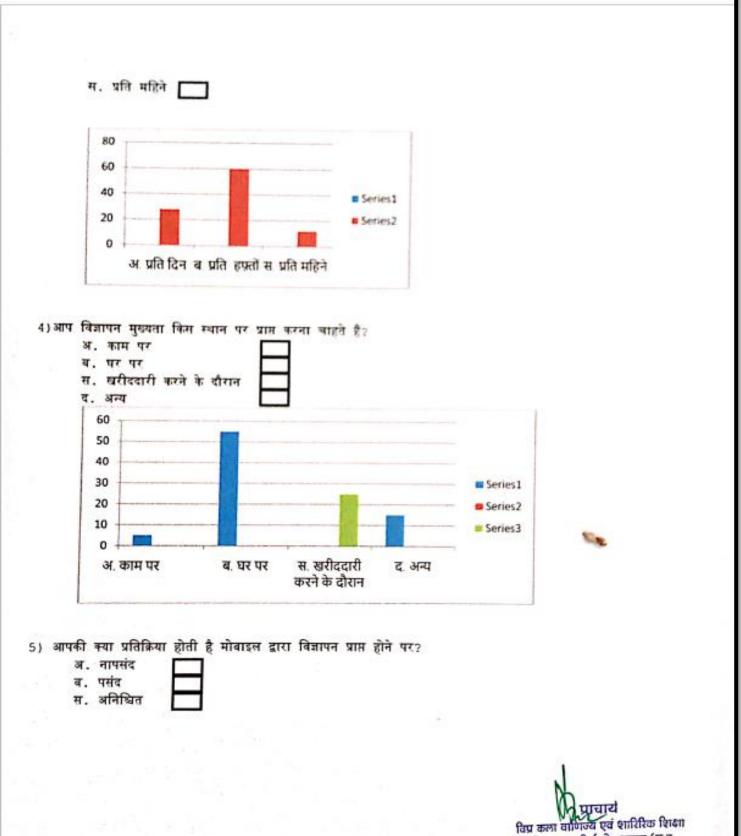

# विश्लेषण-

विज्ञापन की प्रभावशीलता के अध्ययन से ज्ञात होता है की सामान्य जनता के क्रय व्यवहार पर टी.वि. एवं मोबाइल के द्वारा प्रसारित विज्ञापनों का अत्यधिक प्रभाव पड़ता है I प्रत्येक व्यक्ति का मत यह है की विपणन श्रंखला के लिए विज्ञापन रीढ़ की हड्डी की भूमिका निभाती है क्योंकि विज्ञापन के आंतरिक एवं बाह्य आवरण से प्रभावित् होकर ही क्रेता अपने क्रय निर्णय लेता है I किन्तु अति विज्ञापन प्रसारण से क्रेता परेशान हो जाता है अतः विज्ञापन प्रसारण पर वह नियंत्रण की इच्छा रखता है I