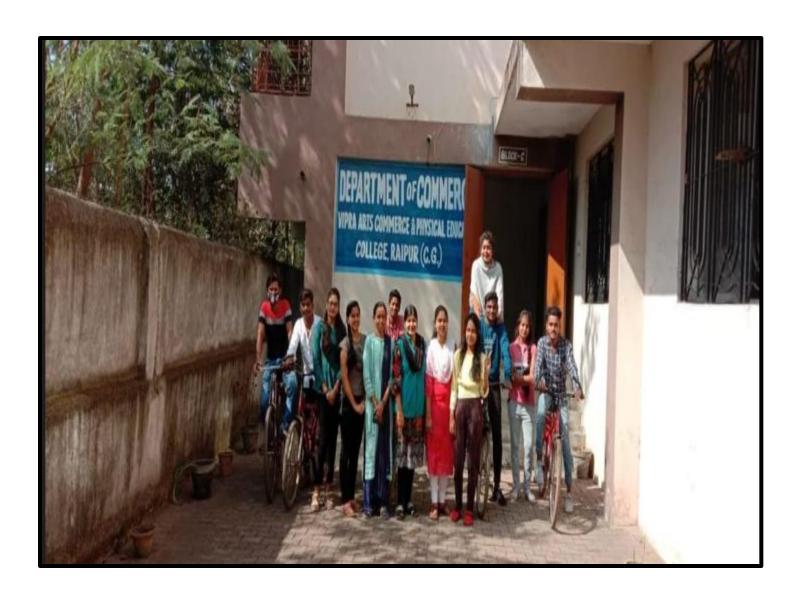

# CHANGE IN TRANSPORTATION MEANS (BICYCLE) ONCE A WEEK FOR CONSERVASION OF ENVIRONMENT AS BEST PRACTICES