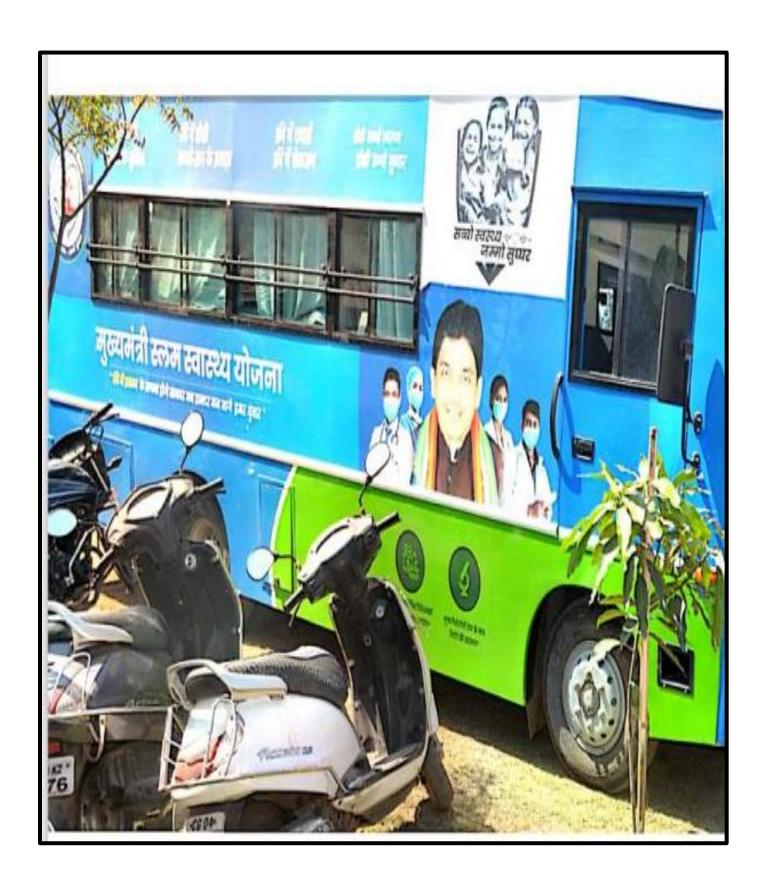

### HEALTH CHECK-UP DRIVE UNDER THE MUKHYAMANTRI SLUM SWASTH YOJNA FOR LOCALITY COVERED FOR HUMAN VALUE ACTIVITY