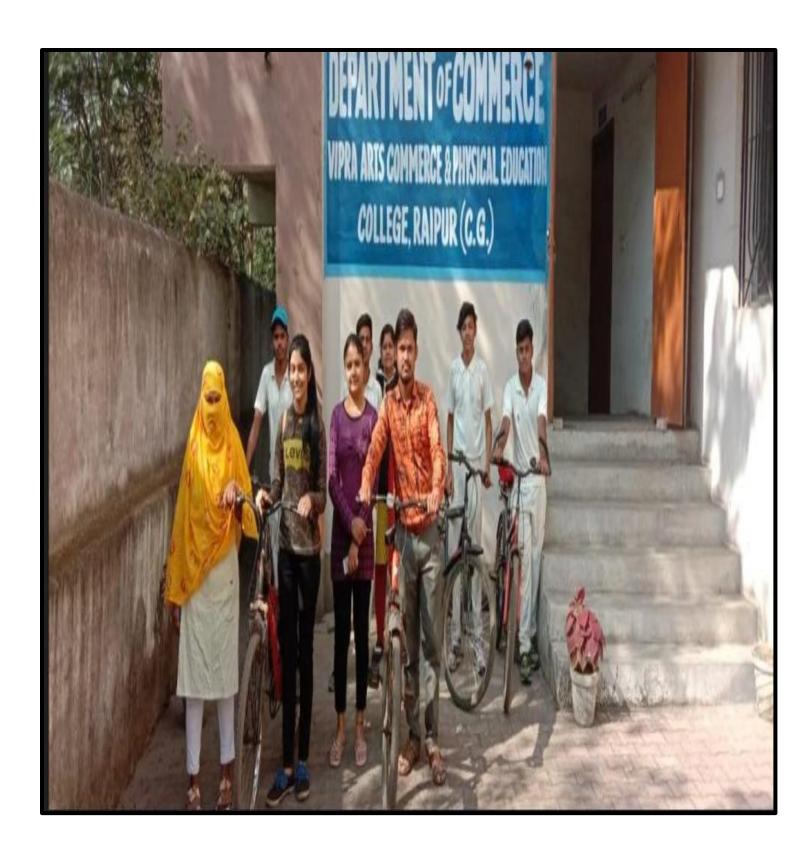

# CHANGE IN TRANSPORTATION MEANS (BICYCLE) ONCE A WEEK FOR CONSERVASION OF ENVIRONMENT AS BEST PRACTICES