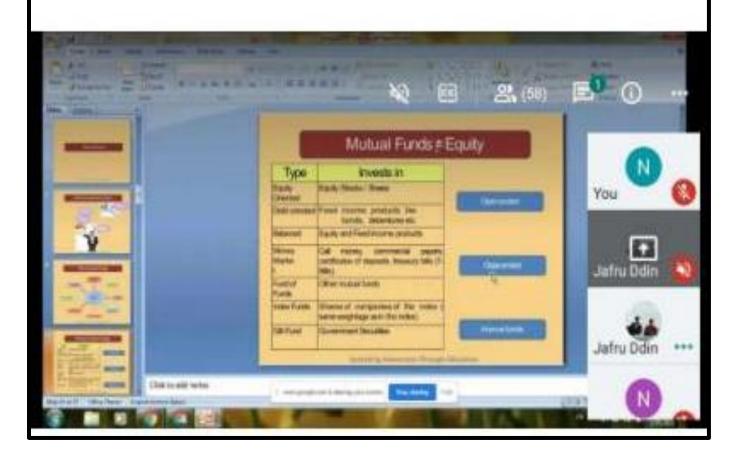

# WEBINAR BY BOMBAY STOCK EXCHANGE FOR STUDENTS UNDER THE PROFESSIONAL ETHICS ACTIVITY ON THE TOPIC "DIGITAL FINANCIAL EDUCATION AWARENESS"

# STUDENTS WEBINAR

VIPRA ARTS COMMERCE AND PHYSICAL EDUCATION COLLEGE RAIPUR

ORGANIZED BY

# 2020-2021

"DIGITAL FINANCIAL EDUCATION AWARENESS WEBINAR BY BOMBAY STOCK EXCHANGE (BSE)"

INVITATION FOR UG, PG & ALL STUDENTS GROUPS

DATE - 25.01.2021

TIME - 11.30.AM TO 12.30 PM

#### GUEST SPEAKAR :-

Key Speakers
Smt. Gayatri Joshi & Mr. Jafruddin
Financial Education Trainer by NISM
Resource Person Bombay Stock Exchange BSE

"NEW ERA OF SOFTSKILL DEVELOPMENT AND MANAGEMENT SKILL DURING PANDEMIC COVID-19"