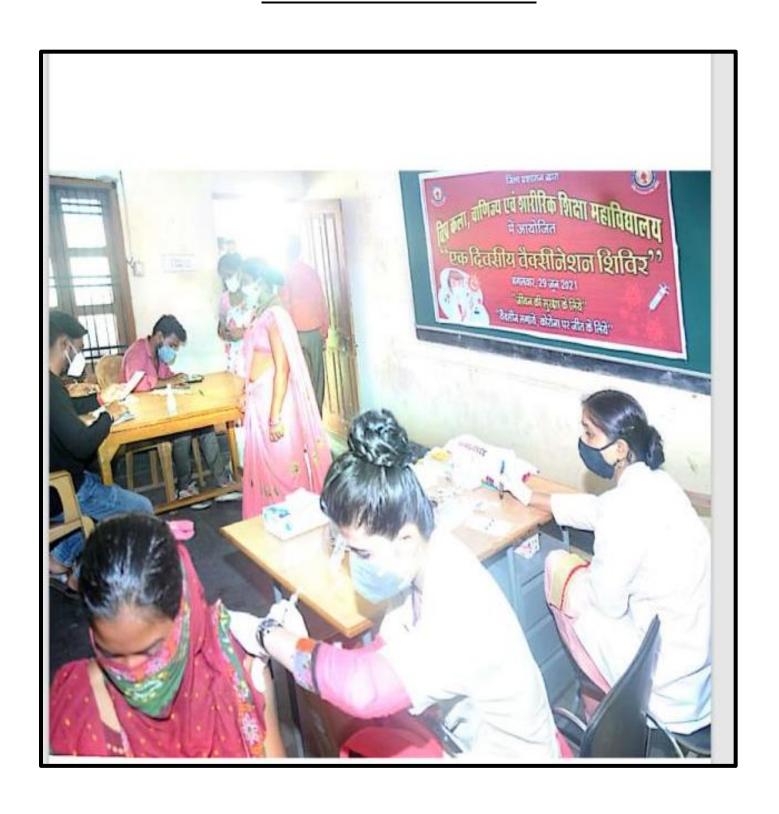

## <u>VACCINATION DRIVES ORGANIZED UNDER THE HUMAN VALUES ACTIVITY</u> <u>DURING COVID-19 PENDAMIC</u>