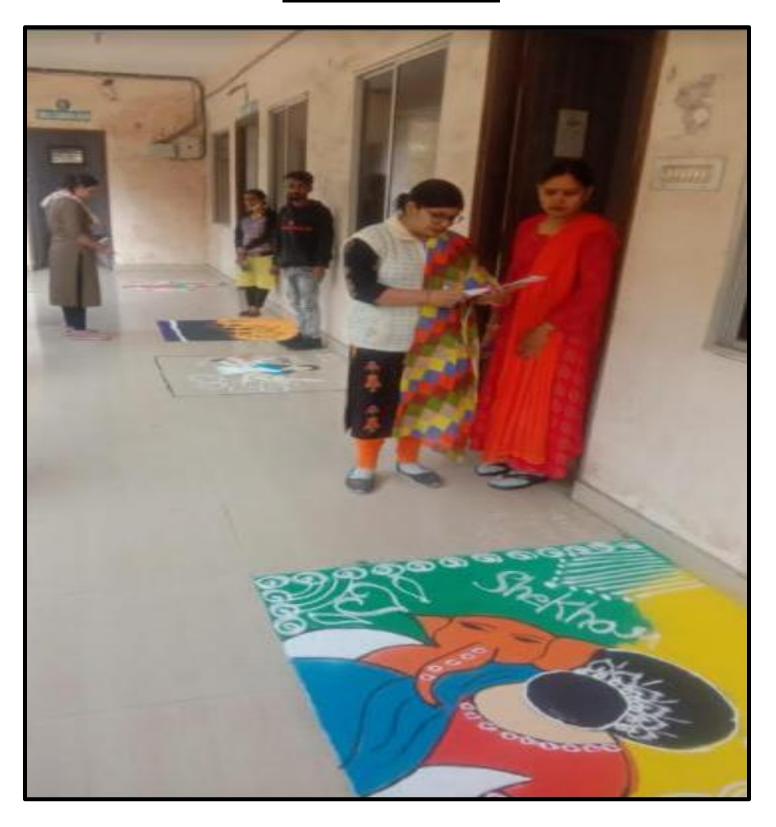

ty into the Curriculum

> Principal वित्र कला वीकियों एवं मानिक किया महाविद्या Meghesh Tiwari Vipra Kala, VanijyaAvam Sharirik Shiksha Mahavidyalaya Raipur, Chhattisgarh

# 1.3.1: Institution integrates crosscutting issues relevant to Professional Ethics, Gender, Human Values, Environment and Sustainability into the Curriculum

The Institute offers the various courses involves to re-energise the issues related to gender, environment and sustainability, human values and professional ethics. This cross cutting issues constitute the values, morality, ethics as well as current brought up issues across the nation such as covid19, road safety awarness, swachhata programme etc. which are mentioned here under.

#### **WOMEN CELL ACTIVITY:-**

#### RANGOLI COMPETITION ON TOPIC WOMEN EMPOWERMENT:-





# ONLINE LECTURE UNDER THE BAALIKA SAMASYA NIVAARAN CELL





WATER - 12-13 35/01/2021 CONTRACT SUPERIT -TUTEOT MITES - 21-करिनिया टमारमान का कामीयत किया गामा । ज्यानिया द्यान्यामा हेम्पीनन 30% Bull (Kenny) 477 Tany - Unwercome Behaviour towards commen, In the society art, 3-11-CEMENT OF MEETING A PRINTER STORY son online dectore in mellaurent Just met & MENN ST 133 यह कित्रका मेडम इसा स्त्री भगन 3001 (42) 5PA) 2001 1175

#### **BEST-PRACTICES ACTIVITY:-**

# CHANGE IN TRANSPORTATION MEANS (BICYCLE) ONCE A WEEK FOR CONSERVASION OF ENVIRONMENT AS BEST PRACTICES





#### PROFESSIONAL ETHICS ACTIVITY:-

# WEBINAR BY BOMBAY STOCK EXCHANGE FOR STUDENTS UNDER THE PROFESSIONAL ETHICS ACTIVITY ON THE TOPIC "DIGITAL FINANCIAL EDUCATION AWARENESS"

# STUDENTS WEBINAR

VIPRA ARTS COMMERCE AND PH