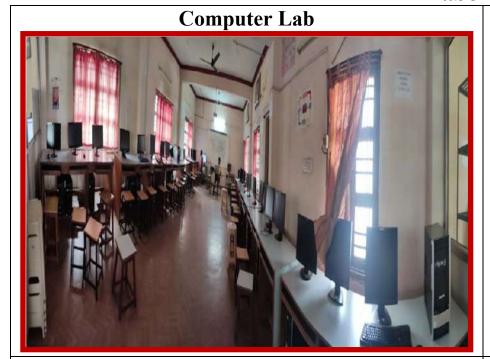

Apart from the central facilities, such as, Computer Lab, Central Library, there are many laboratories that cater to students from other faculties.

The Institute continuously strives to create and enhance infrastructure both in terms of buildings and other facilities to provide a good teaching-learning environment. The Library at Vipra College is integrated knowledge resource centre.