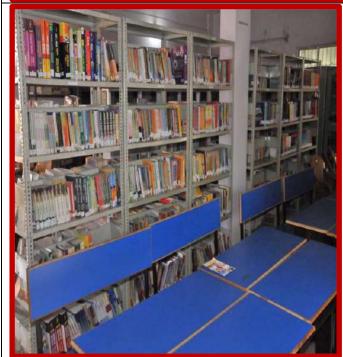

#### Classrooms

**Classroom with ICT Facilities** 

**Library-cum-Reading Room** 

**Multipurpose Hall** 

**Conference Hall** 