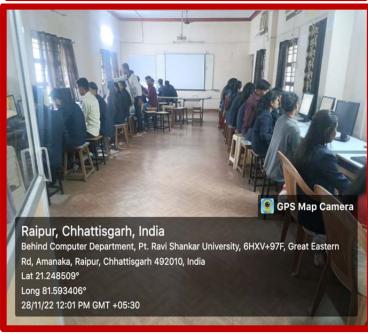

#### 4.1.3.1. Number of classrooms and seminar halls with ICT facilities

Computer lab is well-equipped with PC's adequately supported by internet connectivity. It is also equipped with a wide range of licensed system software and application software. The entire campus is connected with LAN Messenger. Computer labs are well connected to the internet help students and faculty to carry out their academic and other work. Lab assistants are available to support students and faculty in their queries. The Computer department extend the complete support to the students. It is made available by setting and installing the Wi-Fi zones at various locations such as Reading halls, Principal's Office, all the HOD Cabins, Hostels, Department corridors and at the Green lawn area. Staff and Students can access this facility on their Laptops by registering themselves. Additional BSNL land line connections are available.