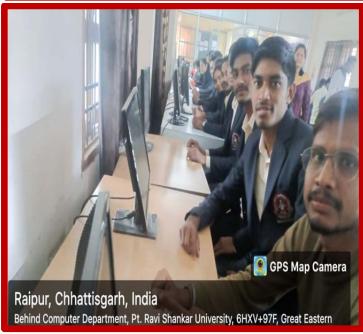

#### 4.1.3.1. Number of classrooms and seminar halls with ICT facilities

Computer lab is well-equipped with PC's adequately supported by internet connectivity. It is also equipped with a wide range of licensed system software and application software. The entire campus is connected with LAN Messenger. Computer labs are well connected to the internet help students and faculty to carry out their academic and other work. Lab assistants are available to support students and faculty in their queries. The Computer department extend the complete support to the students. It is made available by setting and installing the Wi-Fi zones at various locations such as Reading halls, Principal's Office, all the HOD Cabins, Hostels, Department corridors and at the Green lawn area. Staff and Students can access this facility on their Laptops by registering themselves. Additional BSNL land line connections are available.