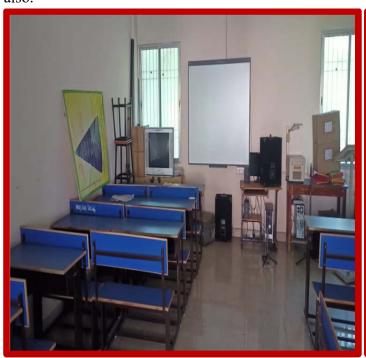

#### 4.1.3.1. Number of classrooms and seminar halls with ICT facilities

Computer lab is well-equipped with PC's adequately supported by internet connectivity. It is also equipped with a wide range of licensed system software and application software. The entire campus is connected with LAN Messenger. Computer labs are well connected to the internet help students and faculty to carry out their academic and other work. Lab assistants are available to support students and faculty in their queries. The Computer department extend the complete support to the students. It is made available by setting and installing the Wi-Fi zones at various locations such as Reading halls, Principal's Office, all the HOD Cabins, Hostels, Department corridors and at the Green lawn area. Staff and Students can access this facility on their Laptops by registering themselves. Additional BSNL land line connections are available.

We have well equipped lecture halls in the college, a multipurpose hall which is fully equipped with smart board and other ICT facilities. It is used for several purposes like organizing classes at interdisciplinary level, organizing workshops, seminars and conferences and many cultural and literary activities. We smart board enabled classrooms which serves when diverse students are taught ICT based topics and for presentation purposes. Classrooms are equipped with LAN and WI-FI. Library is equipped with LMS facility. ICT enabled lecture halls are regularly used by the faculty members and students in the college. These classrooms are equipped with LCD also.