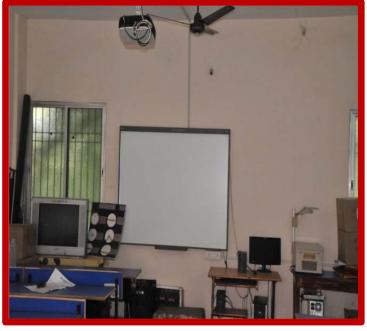

We have well equipped lecture halls in the college, a multipurpose hall which is fully equipped with smart board and other ICT facilities. It is used for several purposes like organizing classes at interdisciplinary level, organizing workshops, seminars and conferences and many cultural and literary activities. We smart board enabled classrooms which serves when diverse students are taught ICT based topics and for presentation purposes. Classrooms are equipped with LAN and WI-FI. Library is equipped with LMS facility. ICT enabled lecture halls are regularly used by the faculty members and students in the college. These classrooms are equipped with LCD also.