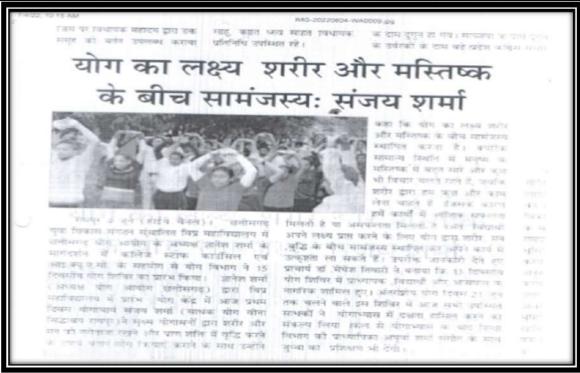

#### **NATIONAL WORKSHOP IN YOGA**

Date: 06-08 April 2022

# - Organized by -

Vipra Arts, Commerce & Physical, Education College, Raipur (C.G.)

| Certificate of Partic                  | cipation                               |
|----------------------------------------|----------------------------------------|
| This is to Certify that                |                                        |
| Dr. / Mrs. / Ms                        |                                        |
| has participated in the National W     | Vorkshop on                            |
| "ROLE OF YOGA IN STRESS M.             |                                        |
| Organized by Vipra Arts, Commerce      |                                        |
| Education College Raipur (C.G.) Dated, | 28-30 Sept. 2022.                      |
| Mrs. Ranjana Mishra<br>Convenor        | <b>Dr. Meghesh Tiwari</b><br>Principal |
|                                        |                                        |