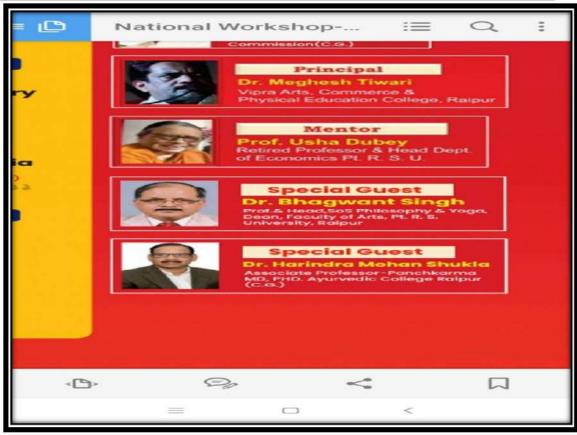

#### **NATIONAL WORKSHOP IN YOGA**

Date: 06-08 April 2022

# - Organized by -

Vipra Arts, Commerce & Physical, Education College, Raipur (C.G.)

| Certificate of Partic                  | cipation                               |
|----------------------------------------|----------------------------------------|
| This is to Certify that                |                                        |
| Dr. / Mrs. / Ms                        |                                        |
| has participated in the National W     | Vorkshop on                            |
| "ROLE OF YOGA IN STRESS M.             |                                        |
| Organized by Vipra Arts, Commerce      |                                        |
| Education College Raipur (C.G.) Dated, | 28-30 Sept. 2022.                      |
| Mrs. Ranjana Mishra<br>Convenor        | <b>Dr. Meghesh Tiwari</b><br>Principal |
|                                        |                                        |