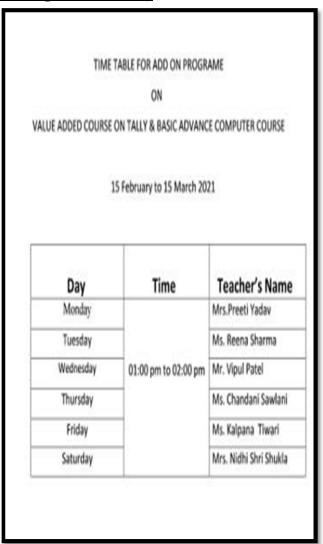

#### Session 2017-18 TIME TABLE FOR ADD ON PROGRAME ON

#### NUTRITION AND WEIGHT MANAGEMENT

| DAY       | TIME                 | TEACHER           |  |  |  |  |
|-----------|----------------------|-------------------|--|--|--|--|
| MONDAY    |                      | Dr.Kailash Sharma |  |  |  |  |
| TUESDAY   |                      | Or Ranash Sharma  |  |  |  |  |
| WEDNESDAY | 01:00 PM TO 02:00 PM | Dr. Prakash baid  |  |  |  |  |
| THURSDAY  |                      | Dr. Frakasii baid |  |  |  |  |
| FRIDAY    |                      | Dr.Karmist        |  |  |  |  |
| SATURDAY  |                      | Di.Kaimist        |  |  |  |  |