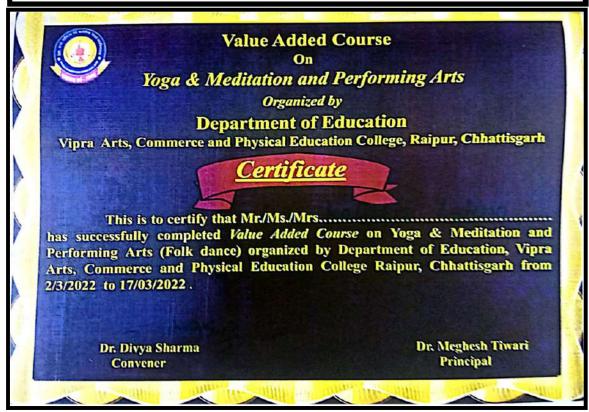

#### **Session 2021-22**

Life skill (Yoga and meditation class everyday conducted by department of Yoga)

PRINCIPAL
Figra Arts Comerce & Physics
Education College, G. E. Road
Raibur C. G.