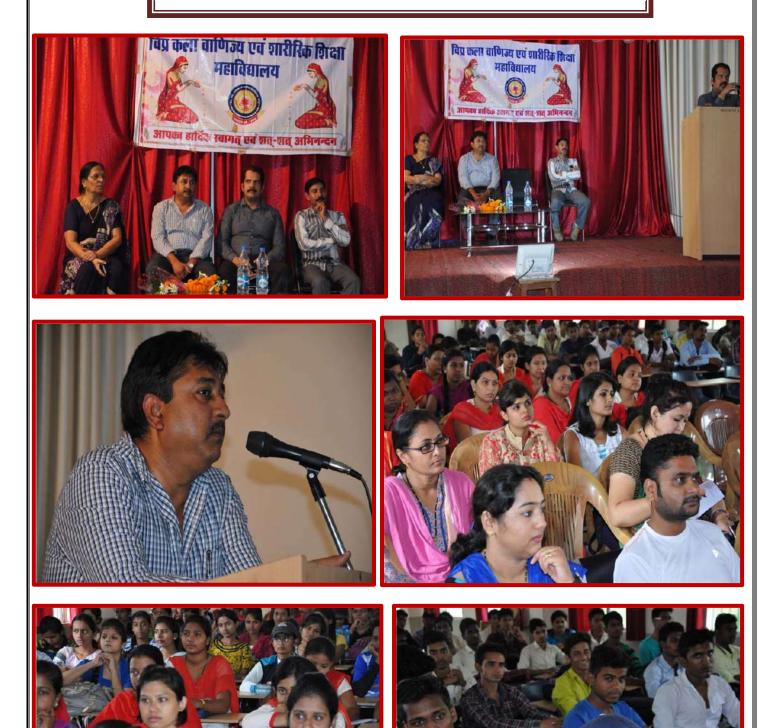

## Session 2017-18

Lecture organized on Career Counselling Resource Person- Mr. Rajeev Jain Bharatvanshi Cement Plant, United States of Amearat [UAE]

छत्तीसगढ़ युवा विकास संगठन शिक्षण समिति द्वारा संचालित (जच्च शिक्षाविमागसेमान्यताप्राप्त एवंपं. रविशंकर शुक्लविश्वविद्यालय संस्थायी संबध्द) विप्र कला वाणिज्य एवं शारीरिक शिक्षा महाविद्यालय