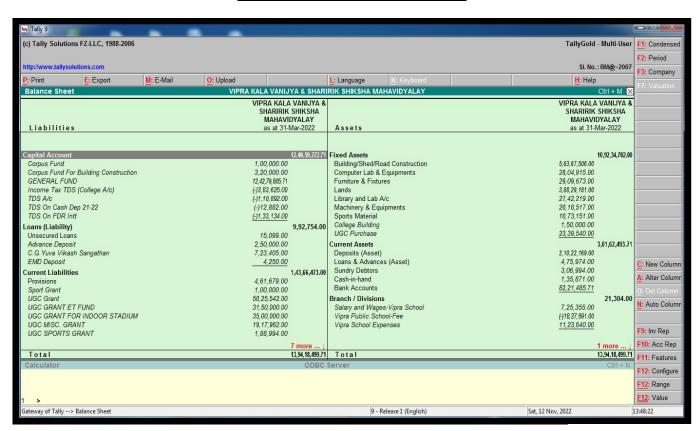

## **Finance and Accounts:**

Fully computerized office and accounts section. Tally software is used for accounting purpose.