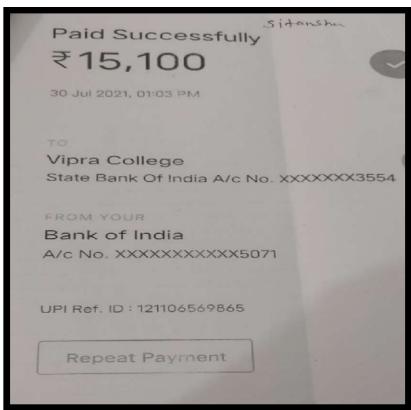

## **Finance and Accounts:**

Fully computerized office and accounts section. Tally software is used for accounting purpose.