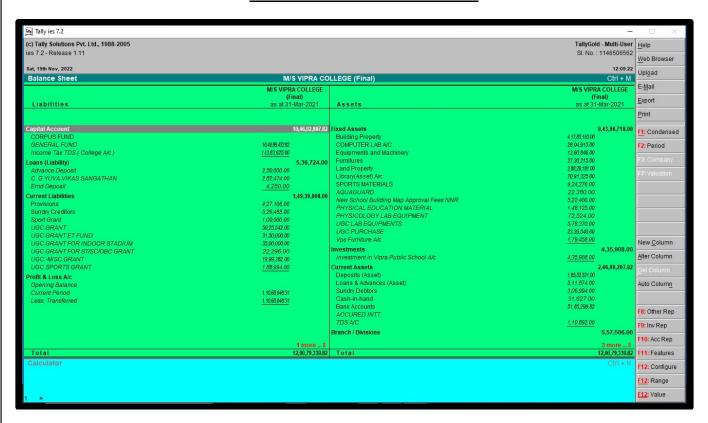

## **Finance and Accounts:**

Fully computerized office and accounts section. Tally software is used for accounting purpose.