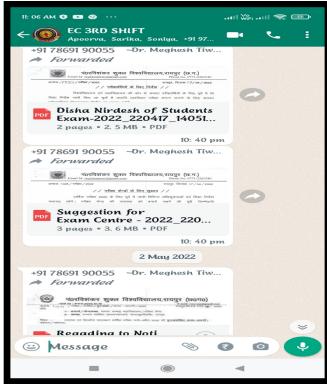

## **Administration**

College has so many what's app group, one common group of college, in which we share college information from top to bottom. Each n every staff member is the member of this group. For departmental work, we created department wise what's app group for communicating & corresponding each other. Telegram app is also used nowadays. During Covid 19 period, Institution conducted several online meetings through Zoom & Google meet. Institution has its own official Face book pages & you tube channel for circulating official information & presenting seminar/webinar etc.

### What's app links of Institution :-

https://chat.whatsapp.com/2xn177pmB1f3hjAtibSABV - (Vipra College)

https://chat.whatsapp.com/FIssV7iv9yQ3VUpL9azbx7 - [Department of Education (Official)]

https://chat.whatsapp.com/JNwZPR6VJGQDVxsZAzQeGJ - [Department of Education (Student)]