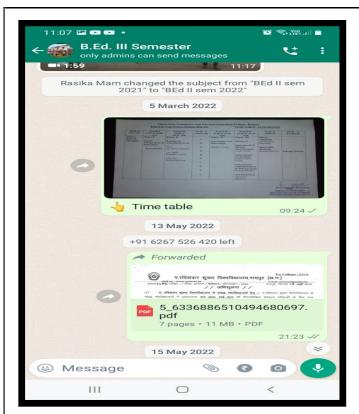

## **Administration**

College has so many what's app group, one common group of college, in which we share college information from top to bottom. Each n every staff member is the member of this group. For departmental work, we created department wise what's app group for communicating & corresponding each other. Telegram app is also used nowadays. During Covid 19 period, Institution conducted several online meetings through Zoom & Google meet. Institution has its own official Face book pages & you tube channel for circulating official information & presenting seminar/webinar etc.

### What's app links of Institution :-

https://chat.whatsapp.com/2xn177pmB1f3hjAtibSABV - (Vipra College)

https://chat.whatsapp.com/FIssV7iv9yQ3VUpL9azbx7 - [Department of Education (Official)]

https://chat.whatsapp.com/JNwZPR6VJGQDVxsZAzQeGJ - [Department of Education (Student)]