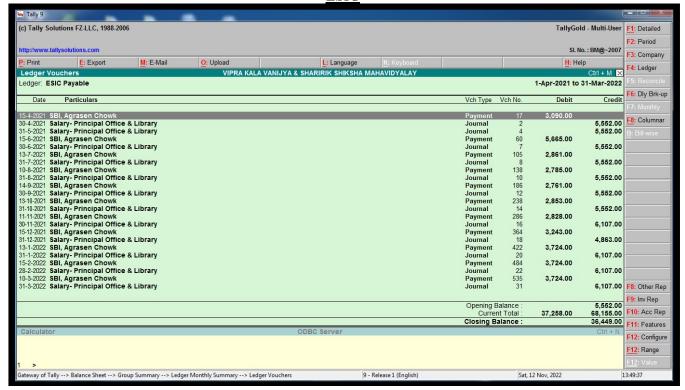

## **Finance and Accounts:**

Fully computerized office and accounts section. Tally software is used for accounting purpose.