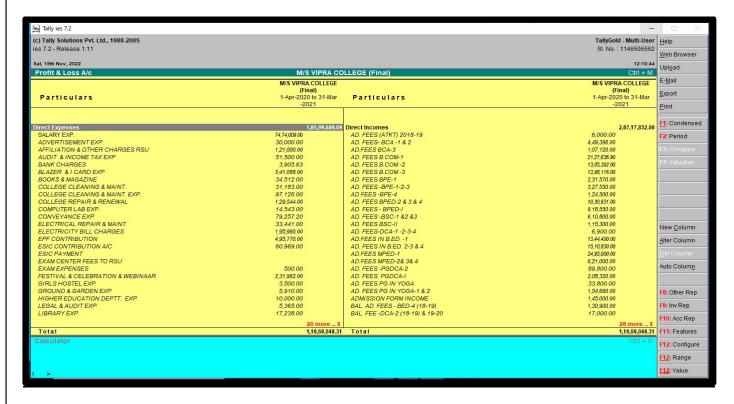

## **Finance and Accounts:**

Fully computerized office and accounts section. Tally software is used for accounting purpose.