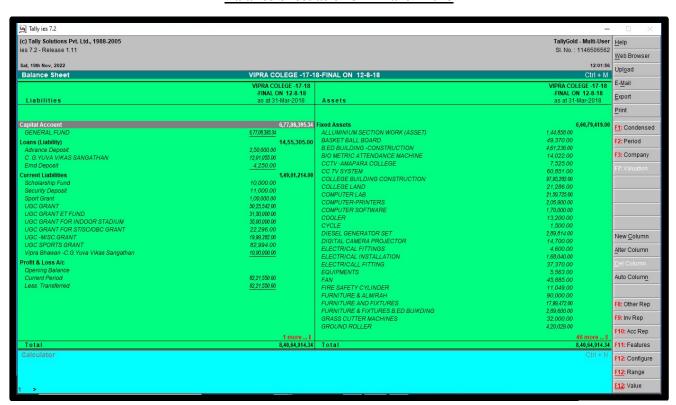

## **Finance and Accounts:**

Fully computerized office and accounts section. Tally software is used for accounting purpose.