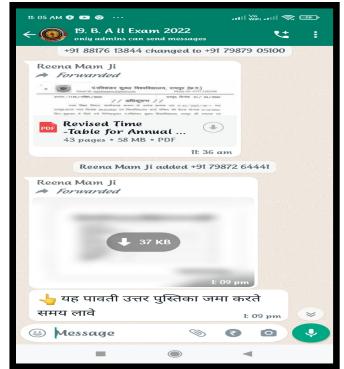

## **Administration**

College has so many what's app group, one common group of college, in which we share college information from top to bottom. Each n every staff member is the member of this group. For departmental work, we created department wise what's app group for communicating & corresponding each other. Telegram app is also used nowadays. During Covid 19 period, Institution conducted several online meetings through Zoom & Google meet. Institution has its own official Face book pages & you tube channel for circulating official information & presenting seminar/webinar etc.

### What's app links of Institution :-

https://chat.whatsapp.com/2xn177pmB1f3hjAtibSABV - (Vipra College)

https://chat.whatsapp.com/FIssV7iv9yQ3VUpL9azbx7 - [Department of Education (Official)]

https://chat.whatsapp.com/JNwZPR6VJGQDVxsZAzQeGJ - [Department of Education (Student)]