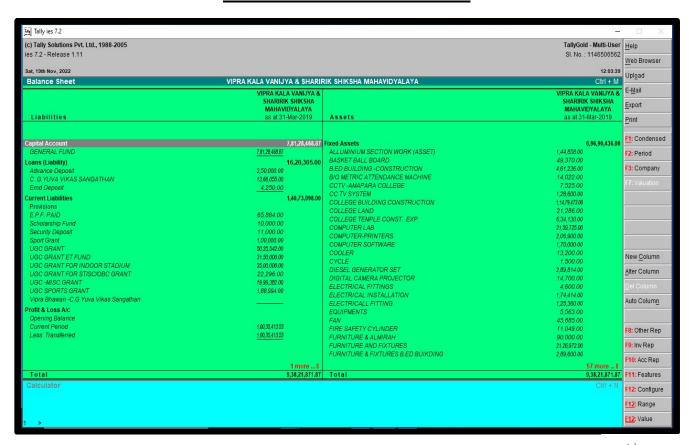

## **Finance and Accounts:**

Fully computerized office and accounts section. Tally software is used for accounting purpose.