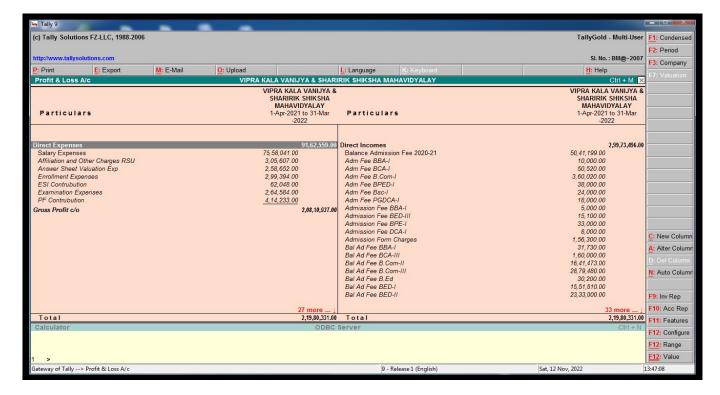

## **Finance and Accounts:**

Fully computerized office and accounts section. Tally software is used for accounting purpose.