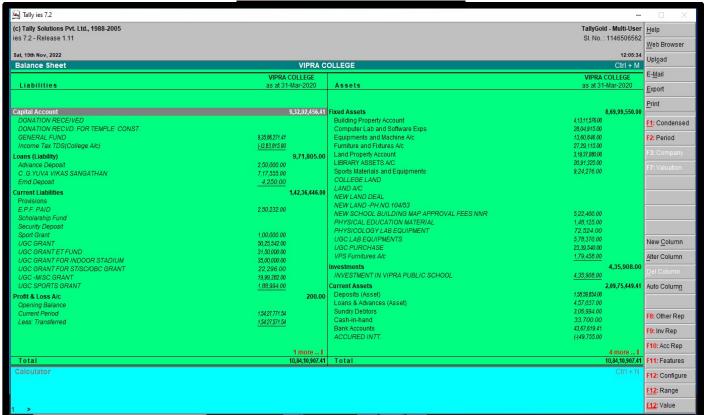

## **Finance and Accounts:**

Fully computerized office and accounts section. Tally software is used for accounting purpose.