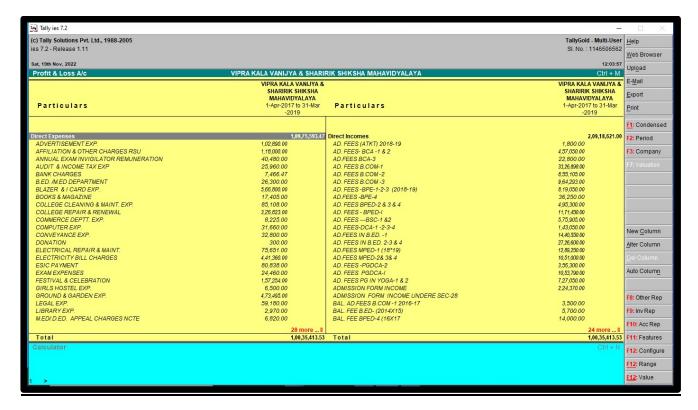

## **Finance and Accounts:**

Fully computerized office and accounts section. Tally software is used for accounting purpose.