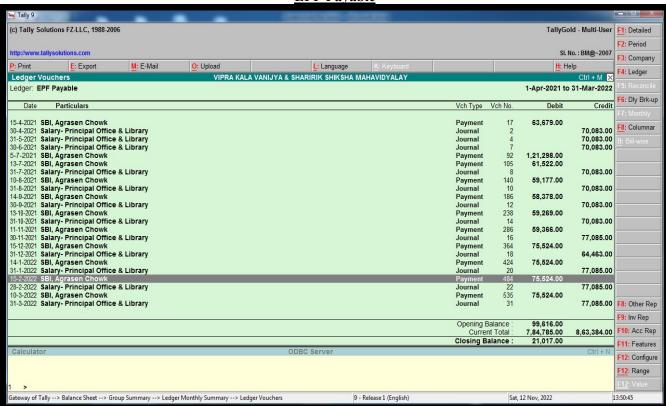

## **Finance and Accounts:**

Fully computerized office and accounts section. Tally software is used for accounting purpose.