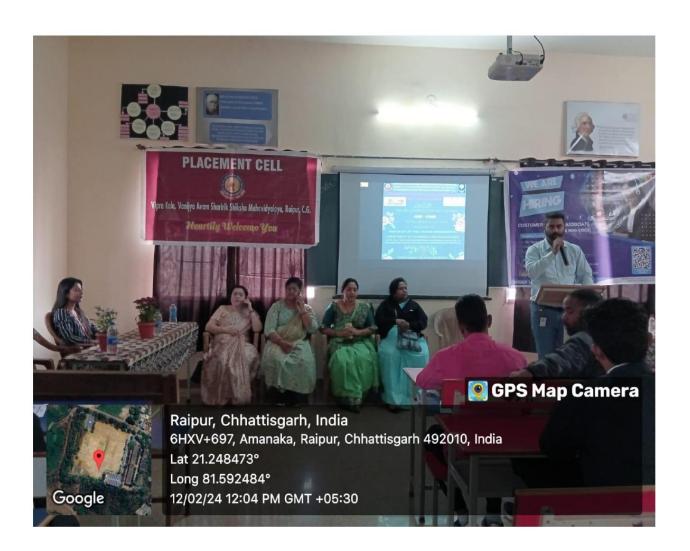

• Placement Cell

ख्तासगढ़ युवा विकास सगठन शिक्षण सामात द्वारा सचालित (उच्च शिक्षा विभाग से मान्यता प्राप्त एवं व. रविश्वकर शुक्त विश्वविद्यालय से स्थायी संबध्द) विद्र कला वाणिज्य एवं शारीरिक शिक्षा महाविद्यालय

### **SUMMARY: -**

The job fair was organized under the joint venture of VIPRA KALA VANIJYA AVAM SHARIRIK SHIKSHA MAHAVIDYALAYARAIPUR ( C.G. ) In COLLABORATION WITH GOVT. D.B. GIRLS P.G.AUTONOMOUS COLLEGE RAIPUR (C.G) UNDER PLACEMENT CELL. 286 undergraduate, postgraduate and alumni students participated in it. Of these, 39 students were selected in Techno Task Company and 28 in Patra Company. Principal Dr. Mighesh tiwari congratulated the selected students and wished them for their bright future. Program coordinator Dr. Seema agrawal, Dr. Aradhana Shukla, Dr. Nidhi, Dr. Ritu Marwah and others were present.