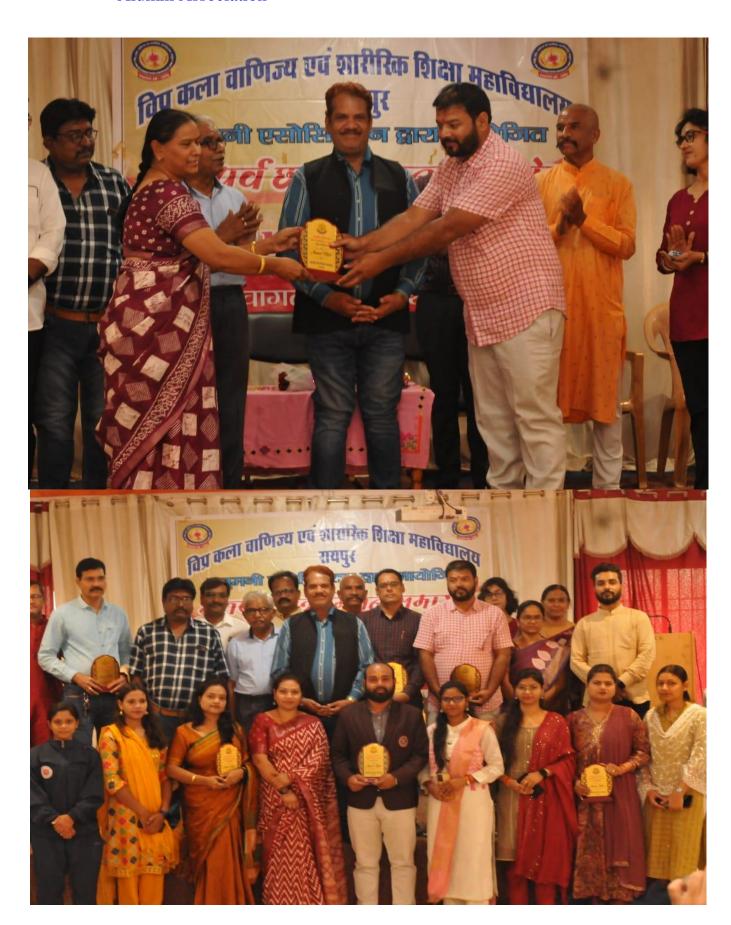

# • Alumni Association

Google

Raipur, Chhattisgarh, India 6HXV+697, Amanaka, Raipur, Chhattisgarh 492010, India Lat 21.248402° Long 81.593315° 23/03/24 11:09 AM GMT +05:30