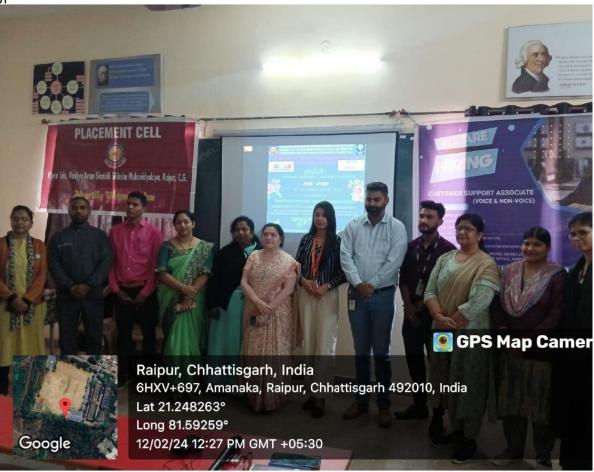

• Placement Cell

ख्तासगढ़ युवा विकास सगठन शिक्षण सामात द्वारा सचालित (उच्च शिक्षा विभाग से मान्यता प्राप्त एवं व. रविश्वकर शुक्त विश्वविद्यालय से स्थायी संबध्द) विद्र कला वाणिज्य एवं शारीरिक शिक्षा महाविद्यालय

# JOB FAIR BY PATRA & COMPANY WITH TECHNO TASK BUSINESS SOLUTION

# ORGANIZED BY DEPARTMENT OF COMMERCE AND MANAGEMENT

DATED-26/11/2022

PRINCIPAL

Figra Arts Commerce & Physica

Education College, G, E. Road

Raibur (C, G.)

PRINCIPAL

CONVENER
DR.ARADHANASHUKLA
ASST.PROF,COMMERCE DEPT.

### **SUMMARY: -**

The job fair was organized under the joint venture of VIPRA KALA VANIJYA AVAM SHARIRIK SHIKSHA MAHAVIDYALAYARAIPUR ( C.G. ) In COLLABORATION WITH GOVT. D.B. GIRLS P.G.AUTONOMOUS COLLEGE RAIPUR (C.G) UNDER PLACEMENT CELL. 286 undergraduate, postgraduate and alumni students participated in it. Of these, 39 students were selected in Techno Task Company and 28 in Patra Company. Principal Dr. Mighesh tiwari congratulated the selected students and wished them for their bright future. Program coordinator Dr. Seema agrawal, Dr. Aradhana Shukla, Dr. Nidhi, Dr. Ritu Marwah and others were present.