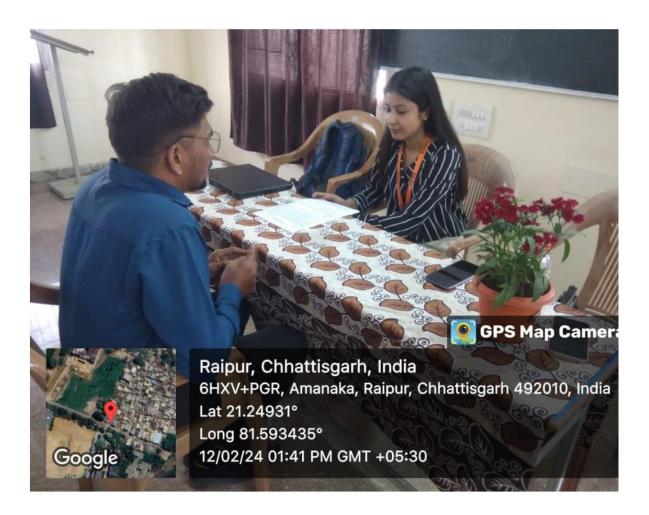

### **SUMMARY: -**

The job fair was organized under the joint venture of VIPRA KALA VANIJYA AVAM SHARIRIK SHIKSHA MAHAVIDYALAYARAIPUR ( C.G. ) In COLLABORATION WITH GOVT. D.B. GIRLS P.G.AUTONOMOUS COLLEGE RAIPUR (C.G) UNDER PLACEMENT CELL. 286 undergraduate, postgraduate and alumni students participated in it. Of these, 39 students were selected in Techno Task Company and 28 in Patra Company. Principal Dr. Mighesh tiwari congratulated the selected students and wished them for their bright future. Program coordinator Dr. Seema agrawal, Dr. Aradhana Shukla, Dr. Nidhi, Dr. Ritu Marwah and others were present.