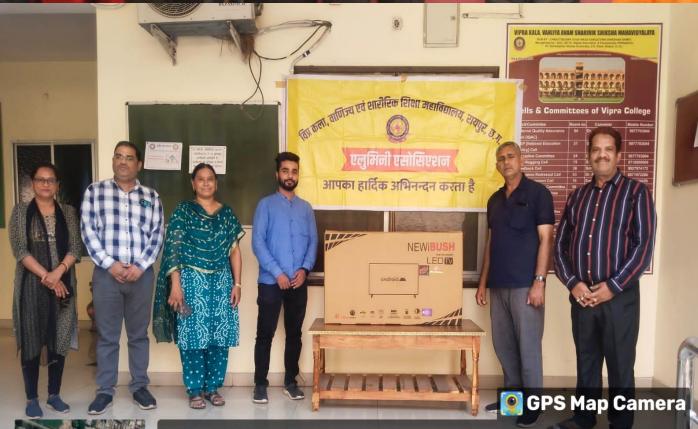

# • Alumni Association

Google

Raipur, Chhattisgarh, India 6HXV+697, Amanaka, Raipur, Chhattisgarh 492010, India Lat 21.248402° Long 81.593315° 23/03/24 11:09 AM GMT +05:30