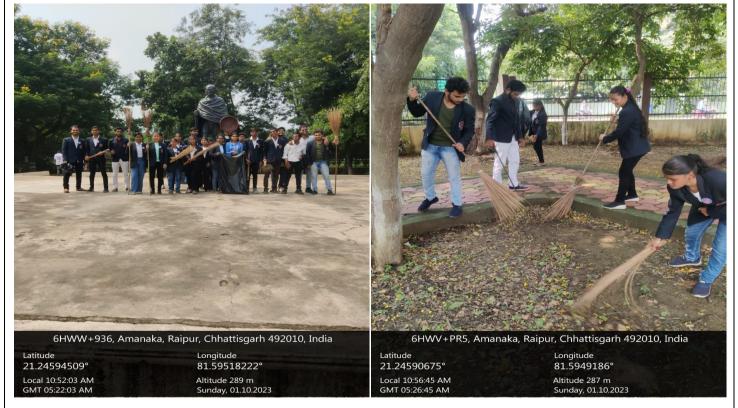

### A REPORT ON CLEANLINESS DRIVE (Swachhta Hi Seva Campaign)

The Swachhta Rally, held on October 1, 2023, was a successful event that brought together the NSS Wing of Vipra College and the university community to promote cleanliness and environmental responsibility. The active participation in the rally and the subsequent cleaning drive made a significant contribution to maintaining the cleanliness of Pt. Ravishankar Shukla University and also served as a reminder of the importance of cleanliness in everyday life. This initiative showcased the proactive role that students and the university can play in fostering a cleaner and more sustainable future.

### **Objective:**

- To increase public support and co-operation towards improving and maintaining the environmental balance.
- To sensitize the community and students about the value of cleanliness.
- To convey Mahatma Gandhi's message of liberation in terms of personal cleanliness.
- The government of India launched the " **Swachhta Hi Seva Campaign** " in 2023 Our NSS group is doing every bit to ensure that our nation becomes cleaner with each passing day, and as capable residents, it is our commitment to ensure that we do our best to assist with this mission.

### Outcome:

- The students played a significant role in cleanliness drive.
- Students understood the benefits of cleanliness.
- Students got information related to Clean India Mission
- Participation in Government's Clean India Mission

### Participated by the Student of the college: 41