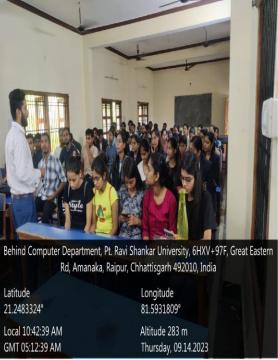

## A REPORT ON HINDI LANGUAGE COMPETITIONS ORGANIZED BY NSS, VIPRA COLLEGE ON THE OCCASION

Event Date: Sep 14, 2023

Organized by: National Service Scheme (NSS) Vipra College

Location: Vipra College campus

National Service Scheme (NSS) at Vipra College organized a series of HINDI LANGUAGE COMPETITIONS.

Hindi Diwas, observed annually on **SEPTEMBER 14**, marks the adoption of Hindi as one of the official languages of India. The event aimed to promote the significance of the Hindi language in education, culture, and communication, while also encouraging students to participate in activities that enhance their proficiency in the language.