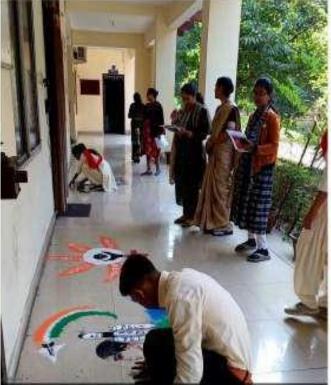

### 3.3.1:

Extension activities are carried out in the neighborhood community, sensitizing students to social issues, for their holistic development, and impact thereof during the years.

> प्राचार्य विप्र कला वाणिज्य एव शारिरिक शिक्षा महाविद्यालय, जी.ई शेड संयपुर (७.०