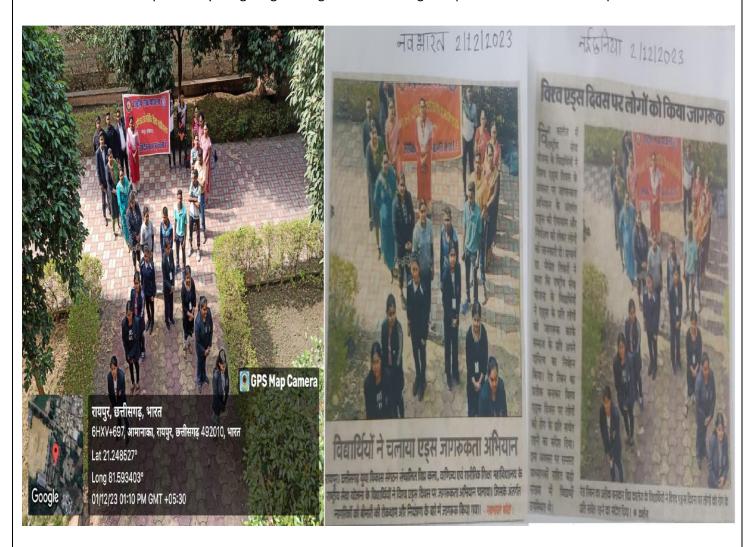

### **WORLD AIDS DAY EVENT**

The World AIDS Day event organized by the NSS WING OF VIPRA COLLEGE on December 1, 2023, was a meaningful and impactful initiative. The human chain of the red ribbon, along with the awareness campaigns and discussions, successfully communicated the importance of prevention, awareness, and support for those affected by HIV/AIDS. This event contributed significantly to the college's commitment to creating a more informed and compassionate community in line with the global fight against HIV/AIDS.

The event succeeded in **ENGAGING THE COLLEGE COMMUNITY** in the larger global conversation surrounding HIV/AIDS. By participating in the formation of the human chain and discussing preventive measures, students, faculty, and staff showed their solidarity with those affected by the virus. The event not only helped raise awareness but also fostered a sense of collective responsibility in fighting the stigma and ensuring that preventive measures are practiced.