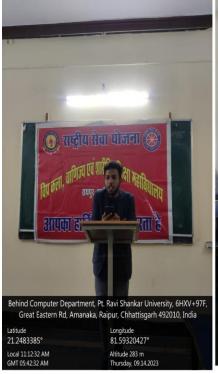

## A REPORT ON HINDI LANGUAGE COMPETITIONS ORGANIZED BY NSS, VIPRA COLLEGE ON THE OCCASION

Event Date: Sep 14, 2023

Organized by: National Service Scheme (NSS) Vipra College

Location: Vipra College campus

National Service Scheme (NSS) at Vipra College organized a series of HINDI LANGUAGE COMPETITIONS.

Hindi Diwas, observed annually on **SEPTEMBER 14**, marks the adoption of Hindi as one of the official languages of India. The event aimed to promote the significance of the Hindi language in education, culture, and communication, while also encouraging students to participate in activities that enhance their proficiency in the language.