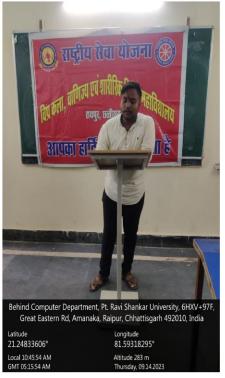

## A REPORT ON HINDI LANGUAGE COMPETITIONS ORGANIZED BY NSS, VIPRA COLLEGE ON THE OCCASION

Event Date: Sep 14, 2023

Organized by: National Service Scheme (NSS) Vipra College

Location: Vipra College campus

National Service Scheme (NSS) at Vipra College organized a series of HINDI LANGUAGE COMPETITIONS.

Hindi Diwas, observed annually on **SEPTEMBER 14**, marks the adoption of Hindi as one of the official languages of India. The event aimed to promote the significance of the Hindi language in education, culture, and communication, while also encouraging students to participate in activities that enhance their proficiency in the language.