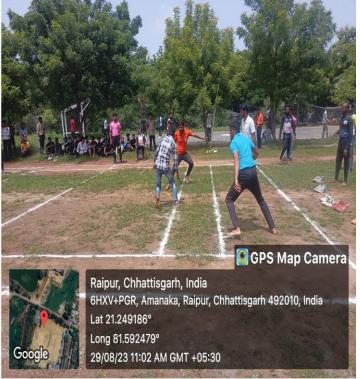

### A Report on Sports Programs Organized by NSS, Vipra College on the Occasion of Major Dhyan Chand Jayanti (National Sports Day)

Event Date: August 29, 2023

Organized by: National Service Scheme (NSS), Vipra College

Location: Vipra College Grounds and Sports Facilities

Participated by the student of the college: 35

On the occasion of Major Dhyan Chand Jayanti, celebrated as National Sports Day, the National Service Scheme (NSS) at Vipra College organized a series of exciting sports programs aimed at promoting physical fitness and the spirit of sportsmanship. National Sports Day, observed every year on August 29, is a tribute to the legendary hockey player Major Dhyan Chand, who brought glory to India in the field of sports. The event was designed to not only honor his legacy but also to inspire students to engage in sports and embrace healthy lifestyles.

The event commenced with an inspiring speech by the Principal of Vipra College, who emphasized the significance of sports in a student's life and the contributions of Major Dhyan Chand to Indian sports.