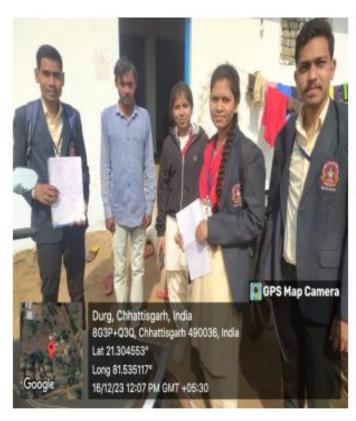

## शैक्षिक भ्रमण

बी.एड. पाठ्यक्रमानुसार बी.एड.प्रथम सेमेस्टर के प्रशिक्षार्थियों हेतु शैक्षिक भ्रमण का आयोजन दिनांक 16 दिसंबर 2023 शनिवार को ग्राम अकोला में किया गया। पाठ्यक्रमानुसार सामुदायिक गतिविधियों के अंतर्गत ग्रामवासियों के मध्य एक सर्वेक्षण कार्य किया इस सर्वेक्षण कार्य में उनकी पारिवारिक पृष्ठभूमि, आर्थिक एवं शैक्षिक स्थिति की जानकारी प्राप्त की गई। साथ ही प्रशिक्षार्थियों के मनोरंजन हेतु सांस्कृतिक कार्यक्रम का भी आयोजन किया। प्रशिक्षार्थियों ने वहां मंदिर दर्शन कर के आसपास के प्राकृतिक सौंदर्य का भी आनंद लिया। महाविद्यालय द्वारा बी.एड. के प्रशिक्षार्थियों के लिए जलपान एवं भोजन व्यवस्था भी की गईं। इस कार्यक्रम में प्रशिक्षार्थियों के साथ साथ विभागीय प्राध्यापकगण भी उपस्थित थे।