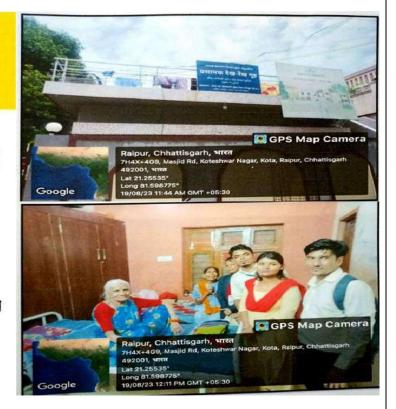

### सामुदायिक सहभागिता कार्यक्रम प्रतिवेदन

19.08.2023

विप्र महाविद्यालय में विगत कई वर्षों से सामुदायिक सहभागिता कार्यक्रम का आयोजन किया जाता रहा है, इस वर्ष दिनांक 19.08.2023 को सामुदायिक सहभागिता कार्यक्रम का आयोजन किया गया। जिसके तहत संस्था के बी.एड. छात्रों और शिक्षक / शिक्षिकायों के द्वारा सुंदरनगर, रायपुर क्षेत्र स्थित प्रशामक देख रेख गृह (वृद्धाश्रम) में जाकर वहां निवासरत 25 बुजुर्गों को आवश्यक सामग्री का वितरण किया गया। इस अवसर पर वृद्धाश्रम के बुजुर्गों ने विद्यार्थियों और शिक्षिकायों को आशीर्वाद दिया।

प्रशामक देख रेख गृह (वृद्धाश्रम) संस्था संचालक श्रीमती ममता शर्मा ने महाविद्यालय के इस प्रयास की तारीफ़ की , उन्होंने वहां निवासरत बुजुर्गों की दिनचर्या के बारे में बी.एड. छात्रों और शिक्षक / शिक्षिकायों को अवगत कराया।

प्राचार्य डॉ. मेघेश तिवारी ने इस कार्यक्रम के सफल आयोजन पर संस्था के विद्यार्थियों और शिक्षिकायों को बधाई दी। उन्होंने अपने सन्देश में कहा ऐसे कार्यक्रम से हमें समाज के हर वर्ग के लोगों से जोड़ने की पहल के उत्तरदायित्व का बोध होता है। इन कार्यक्रमों से विद्यार्थी अपना जीवन निर्माण करके परिवार के साथ समाज के लिए भी उपयोगी सिद्ध होता है।