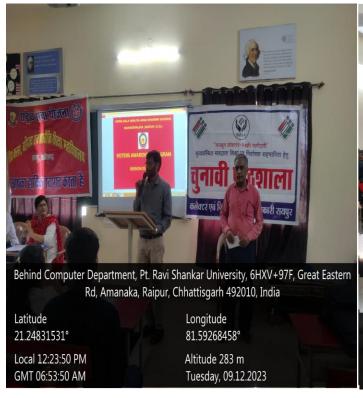

# A REPORT ON VOTER AWARENESS PROGRAMME: CHUNAAVEE PAATHASAALA ORGANIZED BY NSS, VIPRA COLLEGE UNDER SVEEP

Event Date: 12/09/2023

Organized by: National Service Scheme (NSS), Vipra College

In Collaboration with: Election Commission of India and Chhattisgarh State Election Department

**Location: Vipra College Campus** 

Participated by the Student of the college: 120

Contribution by the Faculty members of the college: All Faculties Members

In accordance with the guidelines of the ELECTION COMMISSION OF INDIA and THE SYSTEMATIC VOTERS' EDUCATION AND ELECTORAL PARTICIPATION (SVEEP) initiative, the National Service Scheme (NSS) at Vipra College organized a VOTER AWARENESS PROGRAMME titled CHUNAAVEE PAATHASAALA. This initiative aimed to raise awareness about the importance of voting, the electoral process, and the role of responsible citizens in a democracy. The event was conducted in collaboration with the CHHATTISGARH STATE ELECTION COMMISSION as part of the broader campaign to engage young voters, especially first-time voters, in the democratic process.