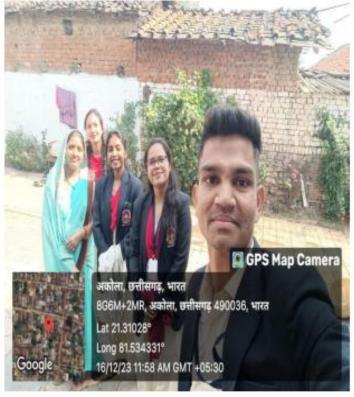

## शैक्षिक भ्रमण

बी.एड. पाठ्यक्रमानुसार बी.एड.प्रथम सेमेस्टर के प्रशिक्षार्थियों हेतु शैक्षिक भ्रमण का आयोजन दिनांक 16 दिसंबर 2023 शनिवार को ग्राम अकोला में किया गया। पाठ्यक्रमानुसार सामुदायिक गतिविधियों के अंतर्गत ग्रामवासियों के मध्य एक सर्वेक्षण कार्य किया इस सर्वेक्षण कार्य में उनकी पारिवारिक पृष्ठभूमि, आर्थिक एवं शैक्षिक स्थिति की जानकारी प्राप्त की गई। साथ ही प्रशिक्षार्थियों के मनोरंजन हेतु सांस्कृतिक कार्यक्रम का भी आयोजन किया। प्रशिक्षार्थियों ने वहां मंदिर दर्शन कर के आसपास के प्राकृतिक सौंदर्य का भी आनंद लिया। महाविद्यालय द्वारा बी.एड. के प्रशिक्षार्थियों के लिए जलपान एवं भोजन व्यवस्था भी की गईं। इस कार्यक्रम में प्रशिक्षार्थियों के साथ साथ विभागीय प्राध्यापकगण भी उपस्थित थे।