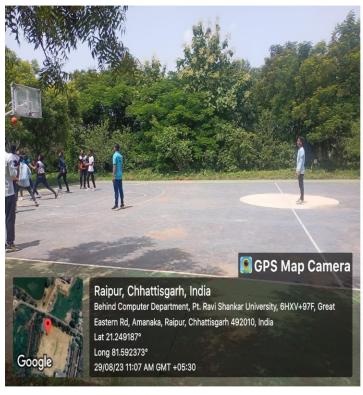

### A Report on Sports Programs Organized by NSS, Vipra College on the Occasion of Major Dhyan Chand Jayanti (National Sports Day)

Event Date: August 29, 2023

Organized by: National Service Scheme (NSS), Vipra College

Location: Vipra College Grounds and Sports Facilities

Participated by the student of the college: 35

On the occasion of Major Dhyan Chand Jayanti, celebrated as National Sports Day, the National Service Scheme (NSS) at Vipra College organized a series of exciting sports programs aimed at promoting physical fitness and the spirit of sportsmanship. National Sports Day, observed every year on August 29, is a tribute to the legendary hockey player Major Dhyan Chand, who brought glory to India in the field of sports. The event was designed to not only honor his legacy but also to inspire students to engage in sports and embrace healthy lifestyles.

The event commenced with an inspiring speech by the Principal of Vipra College, who emphasized the significance of sports in a student's life and the contributions of Major Dhyan Chand to Indian sports.