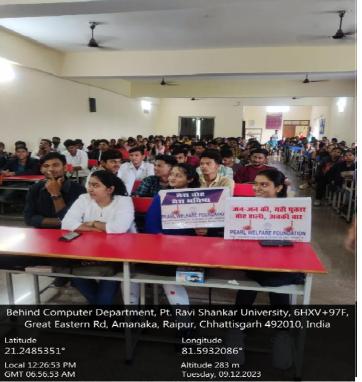

# A REPORT ON VOTER AWARENESS PROGRAMME: CHUNAAVEE PAATHASAALA ORGANIZED BY NSS, VIPRA COLLEGE UNDER SVEEP

Event Date: 12/09/2023

Organized by: National Service Scheme (NSS), Vipra College

In Collaboration with: Election Commission of India and Chhattisgarh State Election Department

**Location: Vipra College Campus** 

Participated by the Student of the college: 120

Contribution by the Faculty members of the college: All Faculties Members

In accordance with the guidelines of the ELECTION COMMISSION OF INDIA and THE SYSTEMATIC VOTERS' EDUCATION AND ELECTORAL PARTICIPATION (SVEEP) initiative, the National Service Scheme (NSS) at Vipra College organized a VOTER AWARENESS PROGRAMME titled CHUNAAVEE PAATHASAALA. This initiative aimed to raise awareness about the importance of voting, the electoral process, and the role of responsible citizens in a democracy. The event was conducted in collaboration with the CHHATTISGARH STATE ELECTION COMMISSION as part of the broader campaign to engage young voters, especially first-time voters, in the democratic process.