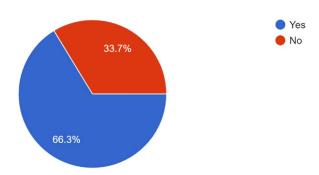

## Where you a student of the college? 84 responses

Have any of your family member's attended the college?
85 responses

Have you visited the college website(www.vipracollege.org)? 87 responses

Have you attended any programmes at the college ? 86 responses