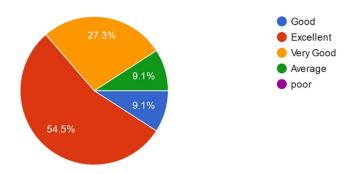

#### ${\bf 6}.$ Students are disciplined and respect the Staff members :

11 responses

- 7. Computer facilities are made available for ICT based teaching to the teachers.
- 11 responses

- ${\bf 8.\ Satisfied\ with\ the\ work\ distributions\ provided\ by\ head/principal/governing\ body:}$
- 11 responses