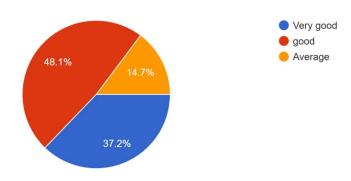

esponses



### 15. Is teacher is able to develop interest in teaching process $% \left( 1\right) =\left( 1\right) \left( 1$

156 responses



## 16. Teachers are regular to come in class on time 156 responses



## 17. Are you satisfied with the teacher's behavior 156 responses



## 18. Teacher are able to solve your subject related queries 156 responses



### 19. Teachers are cooperative and helpful

156 responses



## Q.20 Teachers motivate the student for participation in other curricular activities $_{\rm 156\,responses}$



### 21. Teachers encourage the students for classroom activities 156 responses



### 22. Teachers are able to related the syllabus with real life/Social circle ${\it 156}\,{\it responses}$



## 23. Are you Satisfied with the teachers knowledge 156 responses



### 24. Are you satisfied with the college's infrastructure and environment 156 responses



### Any suggestions 156 responses

No

No

Good

Improve their technological education

Very good

Nothing

No thanks

No

All experiences are good

#### Excel sheet