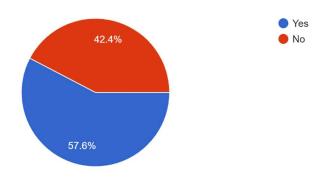

## Where you a student of the college? 84 responses

Have any of your family member's attended the college?
85 responses

Have you visited the college website(www.vipracollege.org)? 87 responses

Have you attended any programmes at the college ? 86 responses