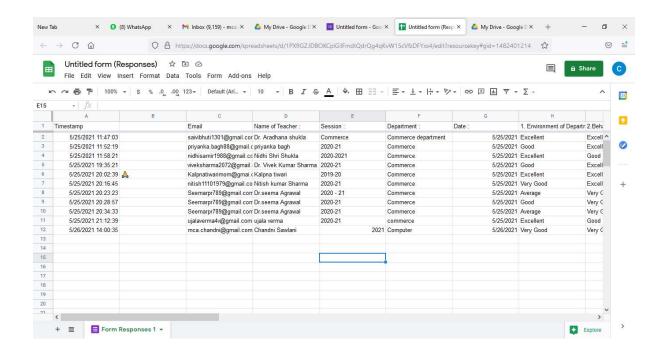

ongly Agree                                                                                                                    |
| Agree                                                                                                                             |
| Neither Agree nor Disagree                                                                                                        |
| Disagree                                                                                                                          |
| Strongly Disagree                                                                                                                 |
| Any Suggestions                                                                                                                   |



1. Environment of Department/Class : Furniture/Ventilation/Arrangement of Light 11 responses



 ${\it 2.} Behaviour\ of\ Head\ of\ Department\ \&\ other\ staff\ :\ Principal/Head\ of\ the\ Department/Teaching\ Staff/Non-Teaching\ staff$ 

11 responses



3.Basic Amenities : sitting arrangement /Curriculum/Library/Toiletries/Drinking Water/Canteen 11 responses



#### 4.Exchange of Information by Department : Head of the Department / Faculty Members

11 responses



#### 5. Staff is appropriately represented in the Governing Body:

11 responses



#### ${\bf 6}.$ Students are disciplined and respect the Staff members :

11 responses



- 7. Computer facilities are made available for ICT based teaching to the teachers.
- 11 responses



- ${\bf 8.\ Satisfied\ with\ the\ work\ distribution