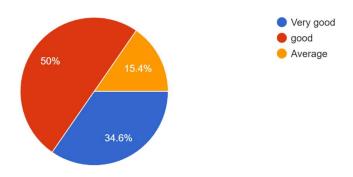

### 11. Extent of syllabus covered in the class

156 responses



### 12. Courses delivery by faculty members in the class 156 responses

55.1%



### 13. Usage of teaching aids and ICT in the class

156 responses



#### 14. Teacher's communication skill.

156 responses



### 15. Is teacher is able to develop interest in teaching process $% \left( 1\right) =\left( 1\right) \left( 1$

156 responses



## 16. Teachers are regular to come in class on time 156 responses



## 17. Are you satisfied with the teacher's behavior 156 responses



## 18. Teacher are able to solve your subject related queries 156 responses



### 19. Teachers are cooperative and helpful

156 responses



## Q.20 Teachers motivate the student for participation in other curricular activities $_{\rm 156\,responses}$



### 21. Teachers encourage the students for classroom activities 156 responses



### 22. Teachers are able to related the syllabus with real life/Social circle ${\it 156}\,{\it responses}$



## 23. Are you Satisfied with the teachers knowledge 156 responses



### 24. Are you satisfied with the college's infrastructure and environment 156 responses



### Any suggestions 156 responses

No

No

Good

Improve their technological education

Very good

Nothing

No thanks

No

All experiences are good

#### Excel sheet