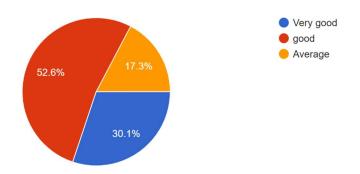

### 13. Usage of teaching aids and ICT in the class

156 responses

#### 14. Teacher's communication skill.

156 responses

### 15. Is teacher is able to develop interest in teaching process $% \left( 1\right) =\left( 1\right) \left( 1$

156 responses