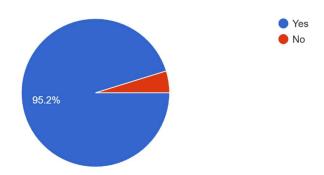

## Where you a student of the college? 84 responses

Have any of your family member's attended the college?
85 responses

Have you visited the college website(www.vipracollege.org)? 87 responses

Have you attended any programmes at the college ? 86 responses