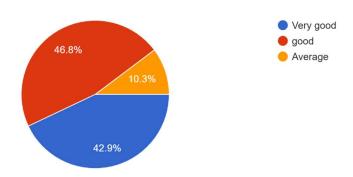

earning Experience 156 responses

51.9% 14.7%



### 10. Curriculum and syllabus of the Courses

156 responses



### 11. Extent of syllabus covered in the class

156 responses



### 12. Courses delivery by faculty members in the class 156 responses

55.1%



### 13. Usage of teaching aids and ICT in the class

156 responses



#### 14. Teacher's communication skill.

156 responses



### 15. Is teacher is able to develop interest in teaching process $% \left( 1\right) =\left( 1\right) \left( 1$

156 responses



## 16. Teachers are regular to come in class on time 156 responses



## 17. Are you satisfied with the teacher's behavior 156 responses



## 18. Teacher are able to solve your subject related queries 156 responses



### 19. Teachers are cooperative and helpful

156 responses



## Q.20 Teachers motivate the student for participation in other curricular activities $_{\rm 156\,responses}$



### 21. Teachers encourage the students for classroom activities 156 responses



### 22. Teachers are able to related the syllabus with real life/Social circle ${\it 156}\,{\it responses}$



## 23. Are you Satisfied with the teachers knowledge 156 responses



### 24. Are you satisfied with the college's infrastructure and environment 156 responses



### Any suggestions 156 responses

No

No

Good

Improve their technological education

Very good

Nothing

No thanks

No

All experiences are good

#### Excel sheet