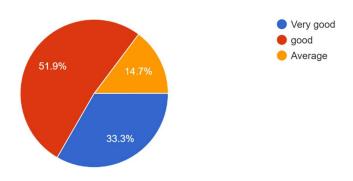

class

156 responses



#### 14. Teacher's communication skill.

156 responses



### 15. Is teacher is able to develop interest in teaching process $% \left( 1\right) =\left( 1\right) \left( 1$

156 responses



## 16. Teachers are regular to come in class on time 156 responses



## 17. Are you satisfied with the teacher's behavior 156 responses



## 18. Teacher are able to solve your subject related queries 156 responses



### 19. Teachers are cooperative and helpful

156 responses



## Q.20 Teachers motivate the student for participation in other curricular activities $_{\rm 156\,responses}$



### 21. Teachers encourage the students for classroom activities 156 responses



### 22. Teachers are able to related the syllabus with real life/Social circle ${\it 156}\,{\it responses}$



## 23. Are you Satisfied with the teachers knowledge 156 responses



### 24. Are you satisfied with the college's infrastructure and environment 156 responses



### Any suggestions 156 responses

No

No

Good

Improve their technological education

Very good

Nothing

No thanks

No

All experiences are good

#### Excel sheet