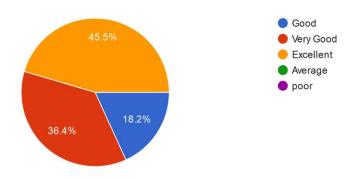

#### 4.Exchange of Information by Department : Head of the Department / Faculty Members

11 responses