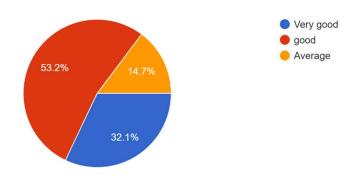

### 10. Curriculum and syllabus of the Courses

156 responses

### 11. Extent of syllabus covered in the class

156 responses

### 12. Courses delivery by faculty members in the class 156 responses

55.1%