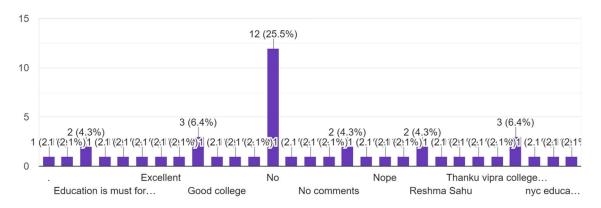

#### Any feedback or suggestions:

47 responses

### Any suggestions 156 responses

No

No

Good

Improve their technological education

Very good

Nothing

No thanks

No

All experiences are good