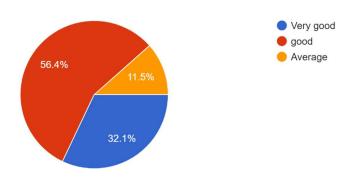

delivery by faculty members in the class 156 responses

55.1%



### 13. Usage of teaching aids and ICT in the class

156 responses



#### 14. Teacher's communication skill.

156 responses



### 15. Is teacher is able to develop interest in teaching process $% \left( 1\right) =\left( 1\right) \left( 1$

156 responses



## 16. Teachers are regular to come in class on time 156 responses



## 17. Are you satisfied with the teacher's behavior 156 responses



## 18. Teacher are able to solve your subject related queries 156 responses



### 19. Teachers are cooperative and helpful

156 responses



## Q.20 Teachers motivate the student for participation in other curricular activities $_{\rm 156\,responses}$



### 21. Teachers encourage the students for classroom activities 156 responses



### 22. Teachers are able to related the syllabus with real life/Social circle ${\it 156}\,{\it responses}$



## 23. Are you Satisfied with the teachers knowledge 156 responses



### 24. Are you satisfied with the college's infrastructure and environment 156 responses



### Any suggestions 156 responses

No

No

Good

Improve their technological education

Very good

Nothing

No thanks

No

All experiences are good

#### Excel sheet